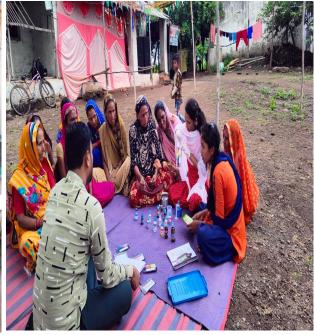

# Tax Collection by SHG Women

Total Amount 84.98 Lakh Rs. collected as Water Tax by SHG Women since January 2022.