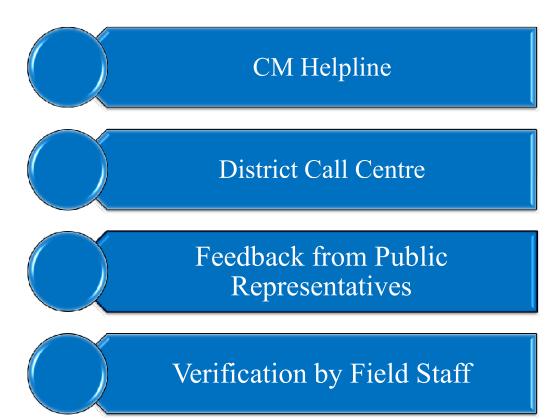

|

# **Unique Elements**





First District to Become the Har Ghar Jal Certified



Tax Collection through SHG Women



Source to Sink



Amrit Sarovar



Training to Plumbers



Capacity building to Panchayat Functionaries



Village Hasanpura, Block Burhanpur

# **Major Factors of Mission**





# **Parameters of Success**



## Replicability

• Target is based on administrative diligence, future outlook, community participation and convergence of various schemes

# Sustainability

- Source to Sink
- Tax Collection through SHG Women

# Accountability

- Implementation Support Agency(ISA)
- Third Party Inspection (TPI)

# **Transparency**

- Certificates from Panchayat for 100% Water Connection
- Participation of VWSC and Public Representatives

# Monitoring & Feedback Mechanism





# **Impact**





Sundarbai Gana Bhil, Village Bhagwaniya, Block Burhanpur Tap Water Connection to every Household

School given Access to Water Facility

Development of Reliable Drinking Water Source

Health Improvement —Good hand hygiene practices

Women Empowerment

Water Conservation

# Plumber/Stakeholder Training









Plumber Training Village- Khaknar Block-Khaknar



Plumber Training Village- Ambada Block- Burhanpur

# FTK User and VWSC Member Training









Village Ragai, Block-Khaknar

Village Jainabad, Block-Khaknar

Village- Dahinala Block- Burhanpur

# Tax Collection by SHG Women





Total Amount 84.98 Lakh Rs. collected as Water Tax by SHG Women since January 2022.



# "Nal Jal Yojana Prabandhan Booklet" launched by Hon. Governor of M.P.







Book Launched by Hon.