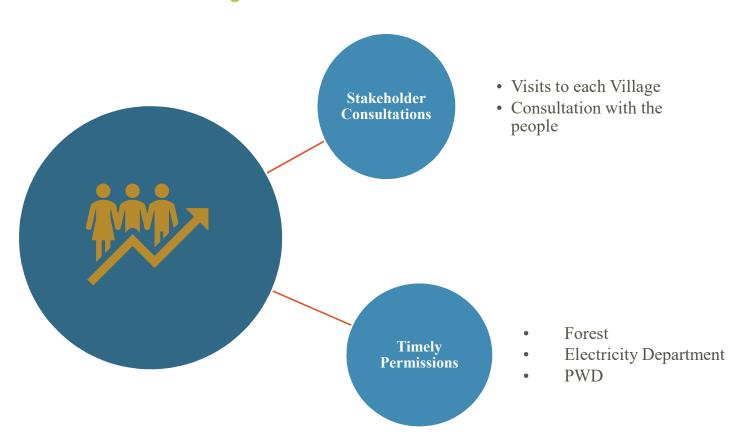

## Replicability

• Target is based on administrative diligence, future outlook, community participation and convergence of various schemes