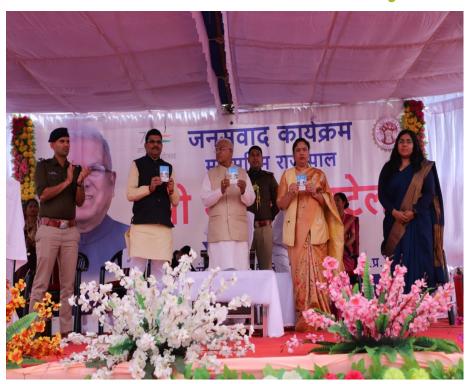

# "Nal Jal Yojana Prabandhan Booklet" launched by Hon. Governor of M.P.

Book Launched by Hon. Governor of MP.

Nal Jal Yojana Prabandhan Booklet

# "Nal Jal Yojana Prabandhan Booklet"