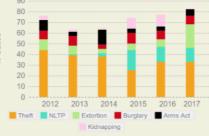

#### **Theft Analysis**

Dimapur Commissionerate, Period - 2016 till d

There have been 298 theft cases registered with East PS since 2016. For thave been classified into following: 1. Electronics - computer, laptop, telecommunication equipments, 2. Vehicle - car, motorcycle and vehicle Household, 4. Money - cash stolen and 5. Miscellaneous - Jewelry, arms.

The analysis has been divided into 4 hr period for better understanding the time

This graph shows that crime are showing op the various jurisdictions to the possibility of an which is operating in requires further probe.

| PS        | 0500-0859 | 0900-1259 | 1300-1659 | 1700-2059 | 2100-0059 |
|-----------|-----------|-----------|-----------|-----------|-----------|
| West      | 7         | 7         | 4         | 15        | 7         |
| Sub Urban | 4         | 13        | 7         | 10        | 7         |
| East      | 7         | 26        | 35        | 23        | 17        |

#### **Crime Scenario**

Nov 9, 2017

Written by: Vishal & Team

Theft, Liquor, Extortion, Burglary, Arms, Kidnapping...

Sudden jump in data is attributed to coming up of Dimapur Commissionerate in 2015 which resulted in pro-active policing leading to higher registration of cases.

the intensity of crime Right - Pie chart time wise intensity of top 6 crime

As Commissionerate sets in NLTP enforcement & anti-Extortion drive is becoming better whereas Kidnapping ceases to exist while Theft continues to top it all.