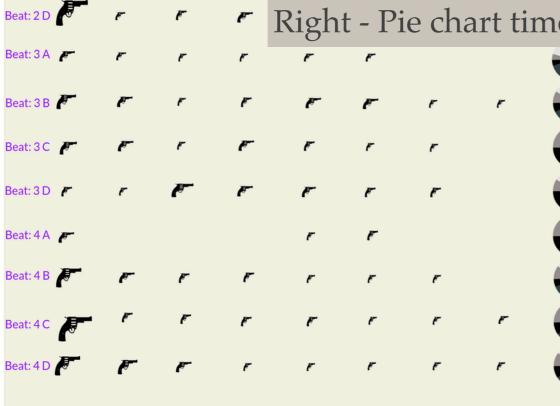

The analysis reveals following

- Zone I 9AM 9PM is vulnerable with 1PM 5 PM showing high crime prone
- Zone II 9AM 12PM, 5PM 9PM & 1AM 5AM is vulnerable

Spatial Analysis

West PS Jurisdiction is divided into 16 beats. The visualisation (from 2012-17 data) shows ne comparative crimes registered overall (in bullet image, left most side), 8 topmost crimes (pistol image) and time period (nomenclature as in crime time period analysis above, donut form, right most)

| Theft     | NLTP | Extortion | Burglary | Arms | Kidnapping | Robbery | Cheating |       |
|-----------|------|-----------|----------|------|------------|---------|----------|-------|
| Beat: 1 A |      |           |          | F    |            | r       | r        | G     |
| Beat: 1 B | F    | r         |          | F    | r          | r       | F        | O     |
| Beat: 1 C | F    | F         | r        | r    | r          | r       | r        | C     |
| Beat: 1 D | r    | F         | r        | r    | r          |         | r        |       |
| Beat: 2 A | r    | F         | F        | r    | F          | r       |          | 0     |
| Beat: 2 B | F    | r         | r        | r    | r          | r       | r        | O     |
| Beat: 2 C | r    | F         | F        |      | Lef        | t - Si  | ze ref   | flect |

the intensity of crime Right - Pie chart time wise intensity of top 6 crime

As Commissionerate sets in NLTP enforcement & anti-Extortion drive is becoming better whereas Kidnapping ceases to exist while Theft continues to top it all.