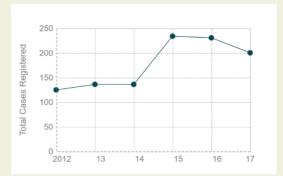

#### **Crime Scenario**

Nov 9, 2017

Written by: Vishal & Team

Theft, Liquor, Extortion, Burglary, Arms, Kidnapping...

Sudden jump in data is attributed to coming up of Dimapur Commissionerate in 2015 which resulted in pro-active policing leading to higher registration of cases.