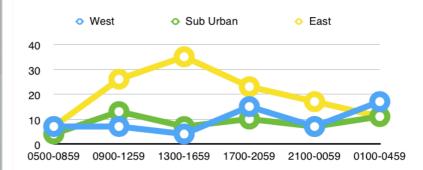

The analysis has been divided into 4 hr period for better understanding the time

This graph shows that crime are showing op the various jurisdictions to the possibility of an which is operating in requires further probe.

| PS        | 0500-0859 | 0900-1259 | 1300-1659 | 1700-2059 | 2100-0059 |
|-----------|-----------|-----------|-----------|-----------|-----------|
| West      | 7         | 7         | 4         | 15        | 7         |
| Sub Urban | 4         | 13        | 7         | 10        | 7         |
| East      | 7         | 26        | 35        | 23        | 17        |

The analysis reveals following

- Zone I 9AM 9PM is vulnerable with 1PM 5 PM showing high crime prone
- Zone II 9AM 12PM, 5PM 9PM & 1AM 5AM is vulnerable

Spatial Analysis

West PS Jurisdiction is divided into 16 beats. The visualisation (from 2012-17 data) shows ne comparative crimes registered overall (in bullet image, left most side), 8 topmost crimes (pistol image) and time period (nomenclature as in crime time period analysis above, donut form, right most)