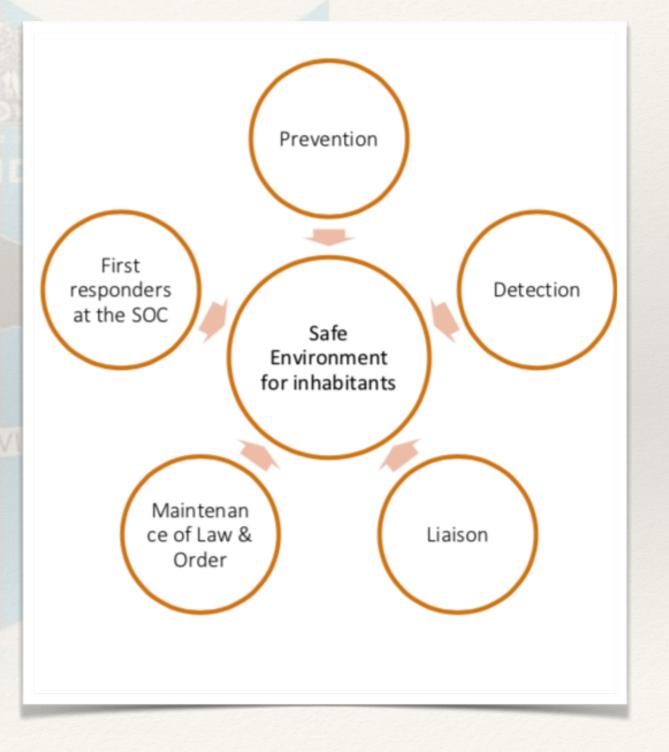

## Functioning - Desired vs Reality

| Areas       | Functions                                   | Status                                 |  |
|-------------|---------------------------------------------|----------------------------------------|--|
| Duorrontion | Intelligence of General Nature              | Partially attempted - assignment based |  |
| Prevention  | Traffic management & Occasional Contingency | Not done                               |  |
|             | First responder at SOC                      | Partially attempted, wherever possible |  |
| Detection   | Enquiries & Verification                    | Partially attempted, no system yet     |  |
| Detection   | CCTV location management                    | Not done                               |  |
|             | Surveillance on Criminals                   | Not done                               |  |
| Record      | VCNB updates                                | Done                                   |  |
| Record      | Beat Book                                   | Done                                   |  |
|             | Community - Community                       | Not done                               |  |
| Liasioning  | Community - Police                          | Done                                   |  |
|             | Community - Police - Inter departmental     | Not done                               |  |