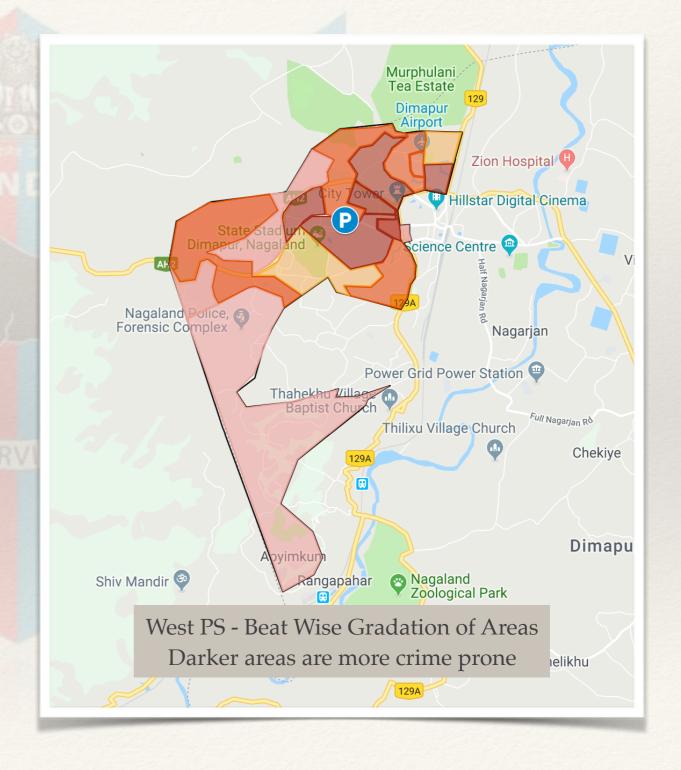

The analysis reveals following

- Zone I 9AM 9PM is vulnerable with 1PM 5 PM showing high crime prone
- Zone II 9AM 12PM, 5PM 9PM & 1AM 5AM is vulnerable

Spatial Analysis

West PS Jurisdiction is divided into 16 beats. The visualisation (from 2012-17 data) shows ne comparative crimes registered overall (in bullet image, left most side), 8 topmost crimes (pistol image) and time period (nomenclature as in crime time period analysis above, donut form, right most)