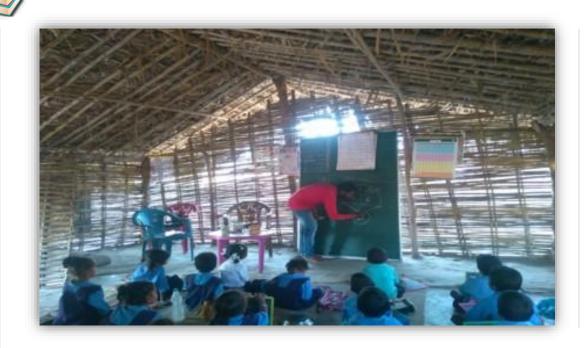

#### Revival of closed schools

- 123 closed schools reopened
- Renovation 86 completed
- 3576 students benefiting

### ASER Reports highlights

- Enrolment: 96% of children aged 3-4
- Reading Improvement: Primary: +12% Higher Grades: +21.5%

Revival of closed schools - 123 previously closed schools reopened, benefiting 3576 students through renovated infrastructure