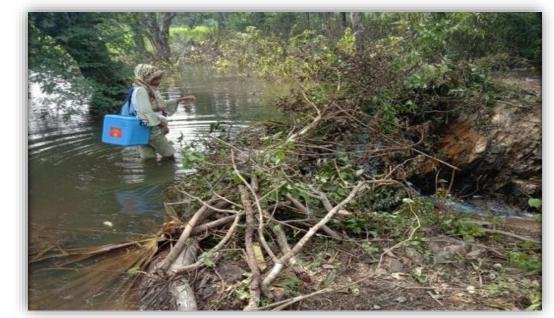

Vaccination - Braving hills, rivers, and LWE challenges, vaccination teams reach remote areas, boosting vaccination rates and saving lives.

后来我, 来我, 后来我, 老师, 我, 我, 我, 我, 我, 我,

The second

-

B.

.

Bike Ambulance – There are 10 ambulances are being used in Sukma District to serve patients living in remote areas

法法法法法法法法法法法法法法法法法法法法法法法法

21

æ.

el ch d

-23

Bike Ambulance

-5

-

1

1

-5

Pre-FAB - Bridging health gaps: 13 solar-based prefabricated units bring medical services to 92 remote villages

法选考试法监狱法法法监狱法法法法法法法法法法法法法法

? & ? & & & & ? & ? & & ? & & & & ? &