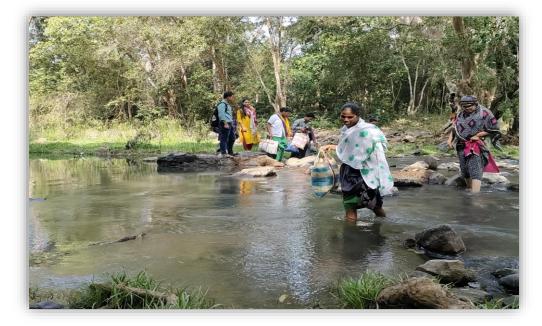

Vaccination - Braving hills, rivers, and LWE challenges, vaccination teams reach remote areas, boosting vaccination rates and saving lives.

后来我, 来我, 后来我, 老师, 我, 我, 我, 我, 我, 我,

The second

-

B.