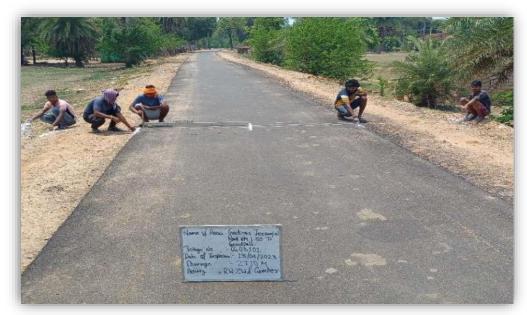

### Road infrastructure development

• 59 roads, Total length- 272.93 kms

### Hakkum Mail

- Buses for 4 route
- Over 15000 people benefited.

-Br

I

Security Camps – Enhancing Security, Fostering Development

, \* 忠 當 \* 忠 \* 當 \* 忠 \* 當 \* \* \* \*

Road infrastructure development : Paving the way for progress – Maraiguda to Dhurguda Road