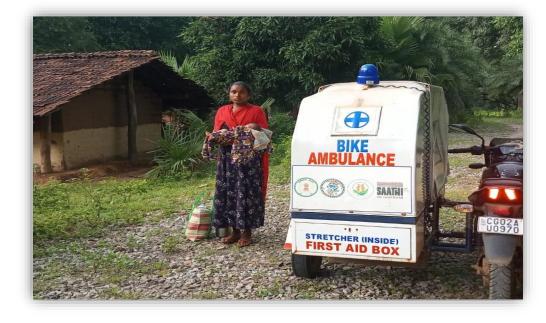

.

Bike Ambulance – There are 10 ambulances are being used in Sukma District to serve patients living in remote areas

法法法法法法法法法法法法法法法法法法法法法法法法

21

æ.

el ch d

-23

Bike Ambulance