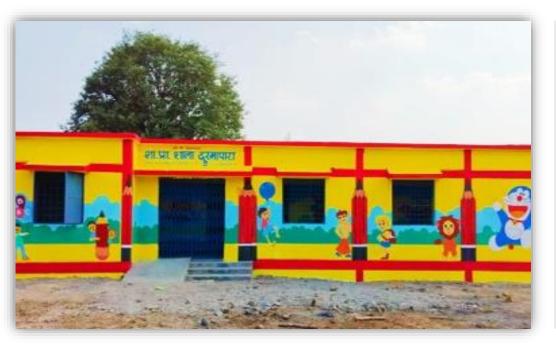

#### Revival of closed schools

- 123 closed schools reopened
- Renovation 86 completed
- 3576 students benefiting

### ASER Reports highlights

- Enrolment: 96% of children aged 3-4
- Reading Improvement: Primary: +12% Higher Grades: +21.5%

Revival of closed schools - 123 previously closed schools reopened, benefiting 3576 students through renovated infrastructure

Damaged or destroyed by Naxals during the peak of Naxal movement, deprived an entire generation of education

ふきようない ふせんきょう ふう ちょう

Revival of closed schools

赵福寺选,关武福寺选,关保,赵福福寺选,法

B

R

Revival of closed schools