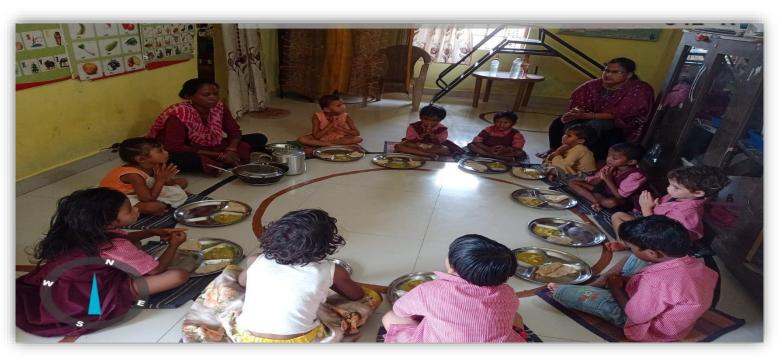

### Hot Cooked Meal

- Admission 14568
- Benefited 13735 (94.28%)

### Women & Child Development

-

I

-

Hot Cooked Meal - Empowering Future Generations: 13,735 children in Sukma benefit from hot cooked meals, achieving 94.28% coverage out of 14,568 admissions

C

法选考试考试学校、法选学科学选考试学科学生、法学科学生、法学科学生、