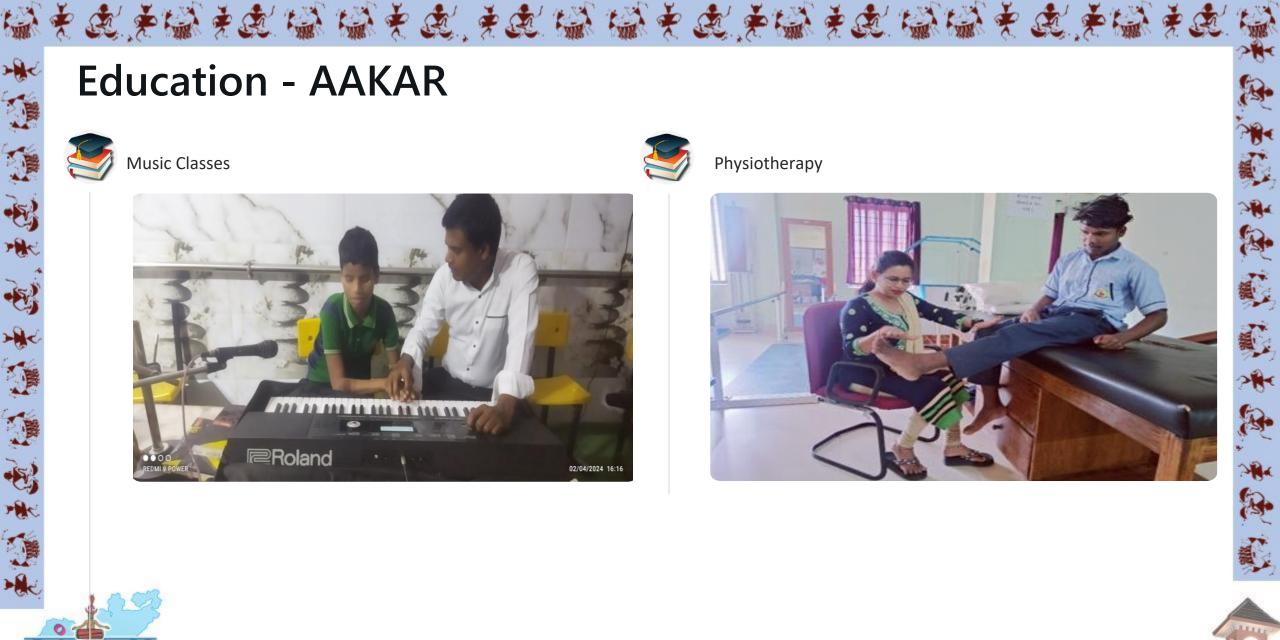

## **Education - AAKAR**

Music Classes

老婆婆老弟子做孩子做老婆婆 的 的第三人称单数

Physiotherapy

A.