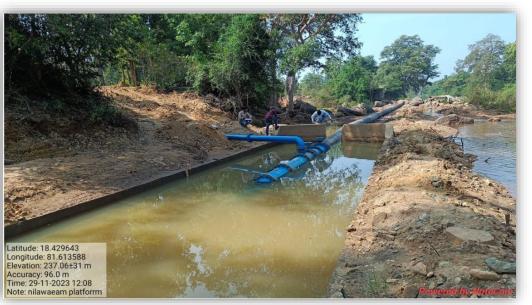

### Livelihood Generation – Hydro Power pumping based irrigation system

法选考试法法保证法法保证法法法法法法法法法法法

Hydro Power pumping based irrigation system -Revolutionizing Farming with Hydro Power, enhancing livelihoods. 52 farmers in Girdalpara & 51 in Neelavaram benefit from reliable irrigation, increasing crop productivity.

C

-Br

Neelavaram Hydro power pumping based Irrigation system

副亲戚亲贤亲戚留后来起,亲戚留后来起亲贤后来起,

きょう きょう