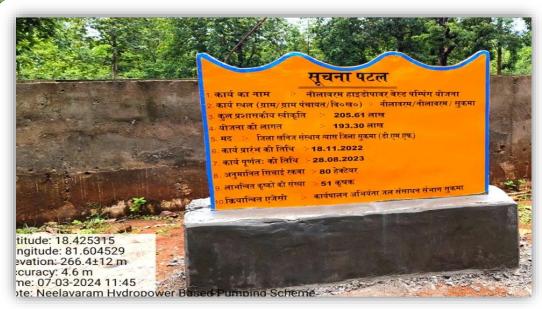

#### Neelavaram

- benefited farmers- 51
- benefited area 40 hec. Kharif, 40 hec Rabi corps.

### Livelihood Generation – Hydro Power pumping based irrigation system

法选考试法法保证法法保证法法法法法法法法法法法

Hydro Power pumping based irrigation system -Revolutionizing Farming with Hydro Power, enhancing livelihoods. 52 farmers in Girdalpara & 51 in Neelavaram benefit from reliable irrigation, increasing crop productivity.