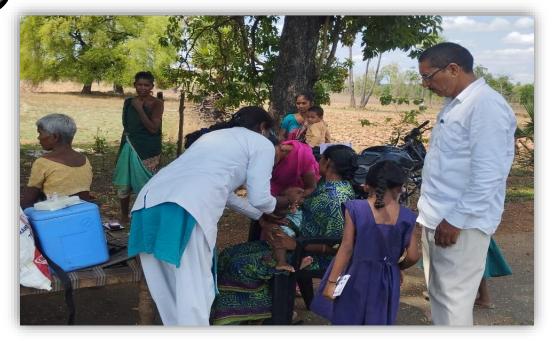

### Mission INDRADHANUSH

- Target 2423 Achieved 2423 (100%)
- Institutional Delivery
- 2021: 5,973 2024: 7,680 (+28%)

Vaccination - Braving hills, rivers, and LWE challenges, vaccination teams reach remote areas, boosting vaccination rates and saving lives.

后来我, 来我, 后来我, 老师, 我, 我, 我, 我, 我, 我,

The second

-

B.