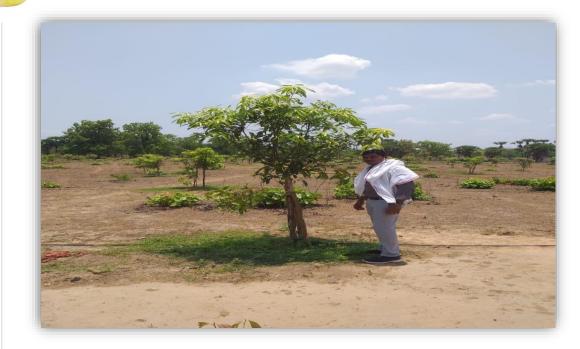

#### Mango Plantation

• benefited farmers - 20 , benefited area - 62 acre

>

• Mango plants- 2030