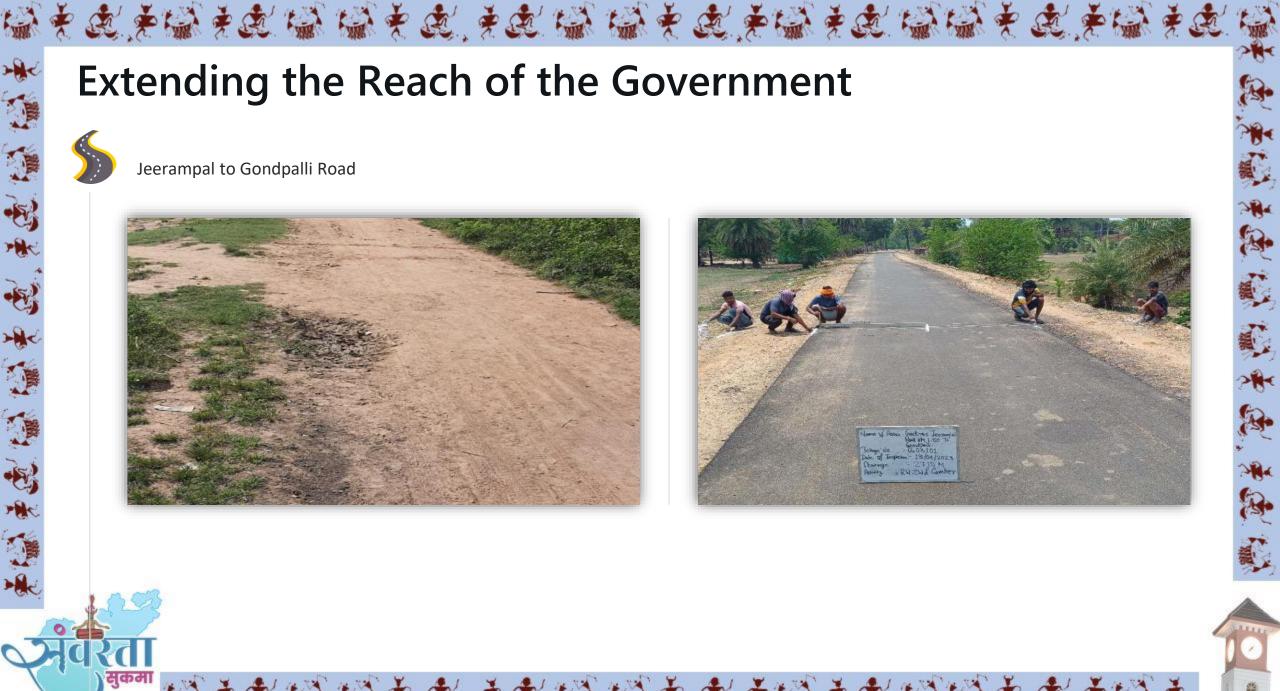

### Road infrastructure development

• 59 roads, Total length- 272.93 kms

### Hakkum Mail

- Buses for 4 route
- Over 15000 people benefited.

-Br

I

Security Camps – Enhancing Security, Fostering Development

, \* 忠 當 \* 忠 \* 當 \* 忠 \* 當 \* \* \* \*

Road infrastructure development : Paving the way for progress – Maraiguda to Dhurguda Road