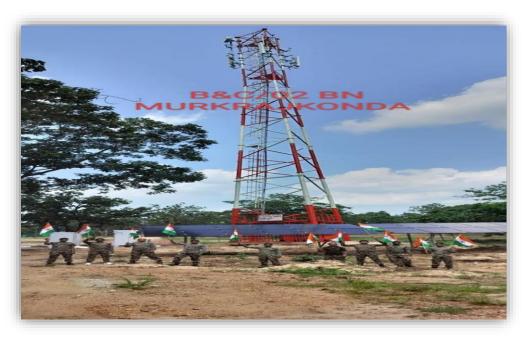

### Mobile Network Accessibility

- 153 mobile towers (BSNL-49, Jio-104)
- 64 new mobile towers

法选善学说法法学说法法学问法法法学问法法

老兄, 老兄, 御命, 兄, 老师, 兄, 弟子, 兄, 弟

2-Be

Issues: public protests, damage to machinery, abduction, damage to roads

学生的,我们的问题,我们的问题,我们的,我们的

-

I

Reaching Remote Villages: Mobile Network Expansion in Murkarajtkonda & Minpa

Mobile towers are now established near the camp areas to prevent damage by Naxals.

、老郎、御、御、史、老師