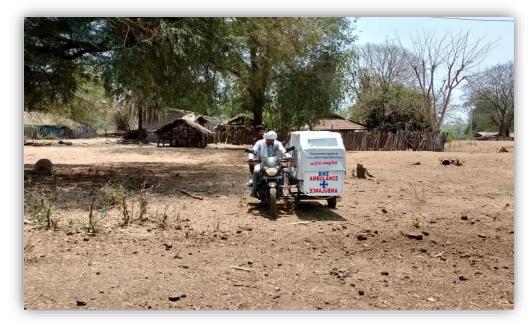

.

Bike Ambulance – There are 10 ambulances are being used in Sukma District to serve patients living in remote areas

法法法法法法法法法法法法法法法法法法法法法法法法

21

æ.

el ch d

-23

Bike Ambulance