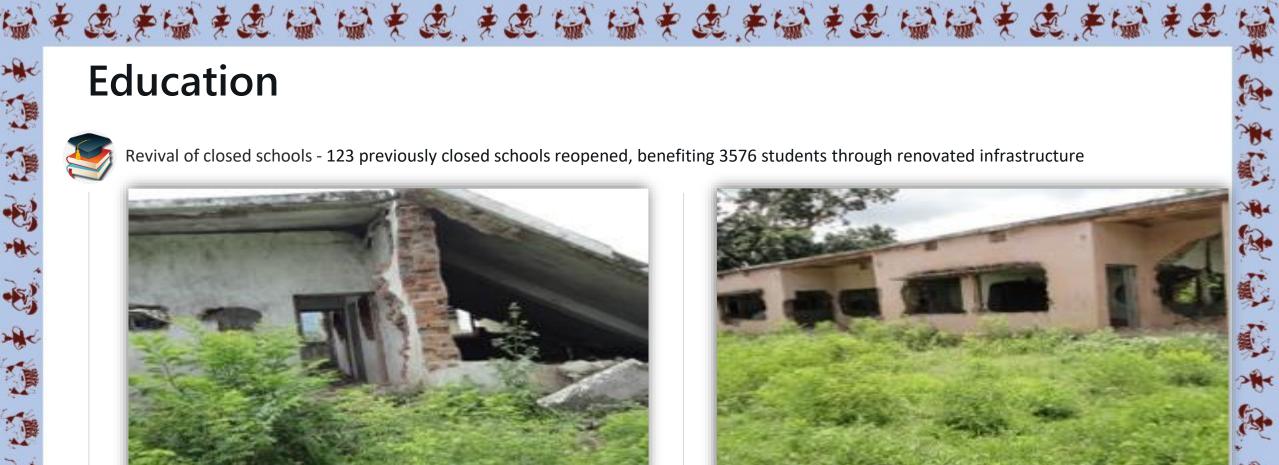

#### Revival of closed schools

- 123 closed schools reopened
- Renovation 86 completed
- 3576 students benefiting

### ASER Reports highlights

- Enrolment: 96% of children aged 3-4
- Reading Improvement: Primary: +12% Higher Grades: +21.5%

Revival of closed schools - 123 previously closed schools reopened, benefiting 3576 students through renovated infrastructure

Damaged or destroyed by Naxals during the peak of Naxal movement, deprived an entire generation of education

ふきようない ふせんきょう ふう ちょう

Revival of closed schools

赵福寺选,关武福寺选,关保,赵福福寺选,法

B

R

Revival of closed schools