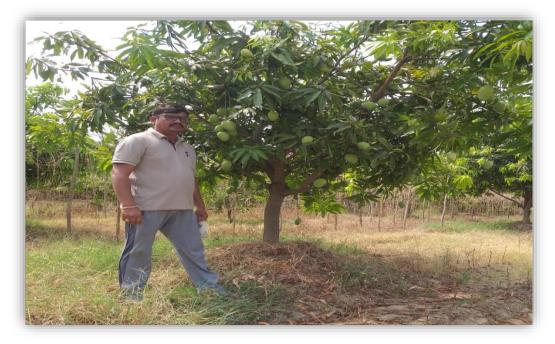

#### Mango Plantation

• benefited farmers - 20 , benefited area - 62 acre

>

• Mango plants- 2030