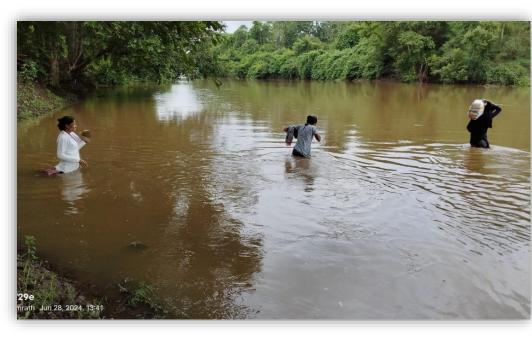

Vaccination - Braving hills, rivers, and LWE challenges, vaccination teams reach remote areas, boosting vaccination rates and saving lives.

后来我, 来我, 后来我, 老师, 我, 我, 我, 我, 我, 我,

The second

-

B.