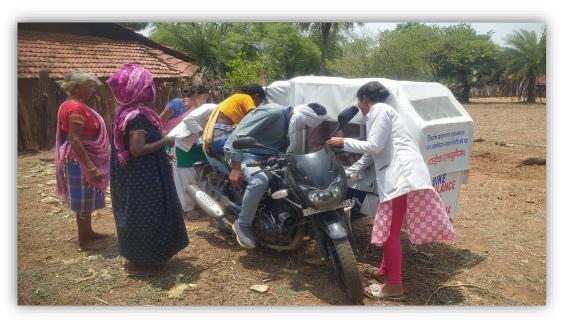

.

Bike Ambulance – There are 10 ambulances are being used in Sukma District to serve patients living in remote areas

法法法法法法法法法法法法法法法法法法法法法法法法

21

æ.

el ch d

-23

Bike Ambulance