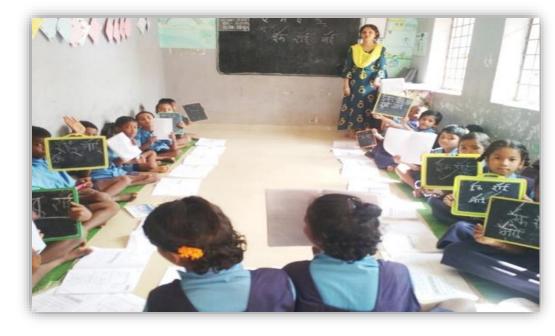

### ASER Reports highlights

- Enrolment: 96% of children aged 3-4
- Reading Improvement: Primary: +12% Higher Grades: +21.5%

Revival of closed schools - 123 previously closed schools reopened, benefiting 3576 students through renovated infrastructure

## 

-

I

.

-5

-

EGL – The Early Grade Literacy Program benefits 9,512 students in Classes 1-2 across 346 schools, empowered by 346 trained teachers.

きょうう あきま かく ちょう うちょう