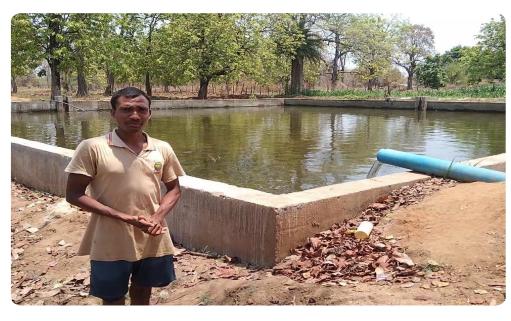

#### Neelavaram

- benefited farmers- 51
- benefited area 40 hec. Kharif, 40 hec Rabi corps.

### Livelihood Generation – Hydro Power pumping based irrigation system

法选考试法法保证法法保证法法法法法法法法法法法

Hydro Power pumping based irrigation system -Revolutionizing Farming with Hydro Power, enhancing livelihoods. 52 farmers in Girdalpara & 51 in Neelavaram benefit from reliable irrigation, increasing crop productivity.