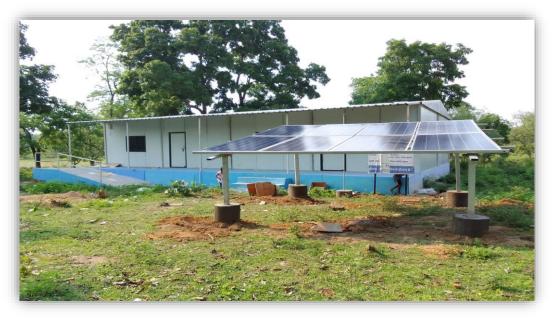

-5

-

1

1

-5

Pre-FAB - Bridging health gaps: 13 solar-based prefabricated units bring medical services to 92 remote villages

法选考试法监狱法法法监狱法法法法法法法法法法法法法法

? & ? & & & & ? & ? & & ? & & & & ? &