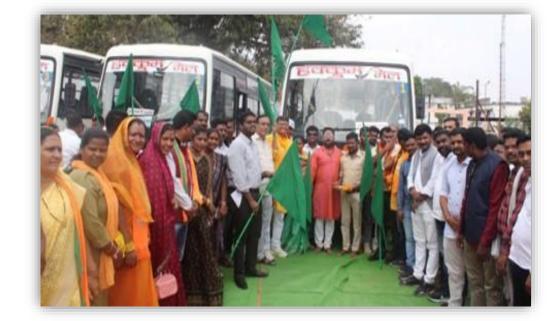

### Hakkum Mail

- Buses for 4 route
- Over 15000 people benefited.

-Br

I

Security Camps – Enhancing Security, Fostering Development

, \* 忠 當 \* 忠 \* 當 \* 忠 \* 當 \* \* \* \*

Road infrastructure development : Paving the way for progress – Maraiguda to Dhurguda Road

Hakkum Mail: Bringing Hope to Remote Hearts

- Bus on 4 route
  - Route 1: Jagargunda to Konta
  - Route 2: Tonpal to Tongpal via Mekhawaya-Sukma
  - Route 3: Bhusaras to Oler via Sukma
  - Route 4: Kistaram to Sukma