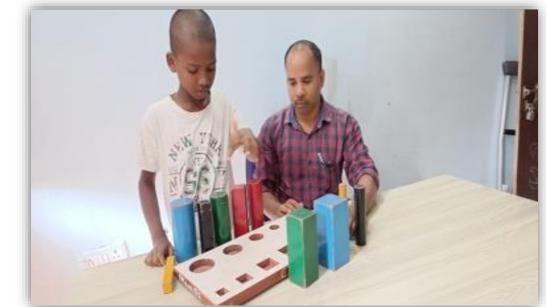

School for children with special needs (AAKAR)

• Students enrolled – 127

- 2 students secured Govt. Job (reserved for PwD)
- 2 visually impaired students pursuing Musical course in Khairagarh University.