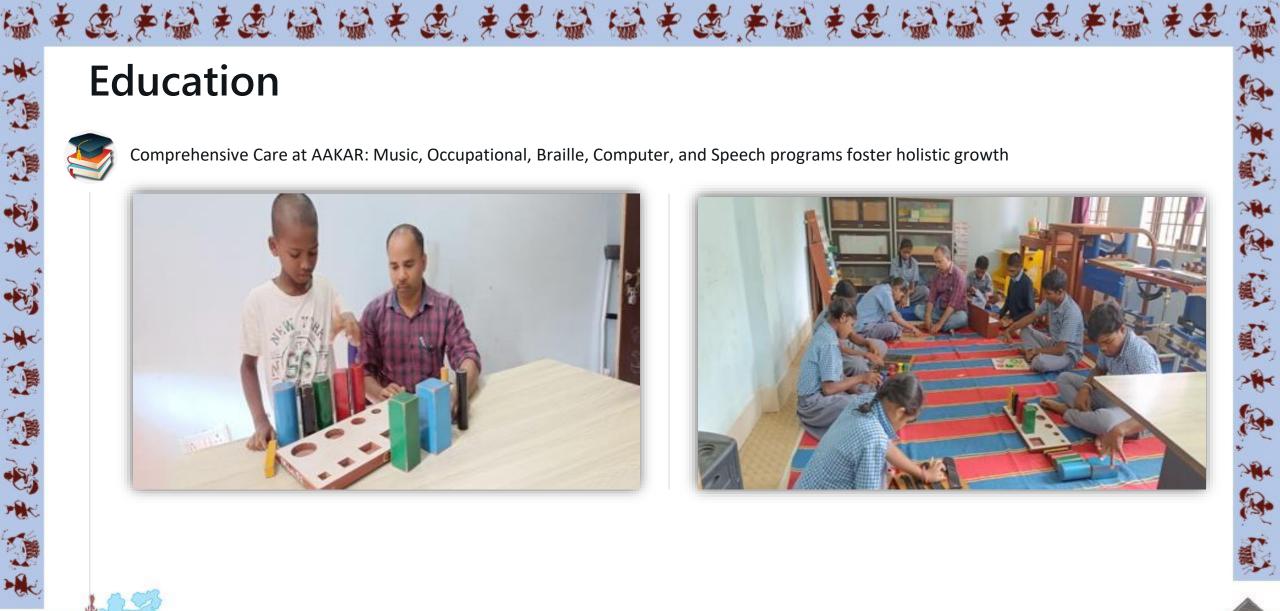

School for children with special needs (AAKAR)

• Students enrolled – 127

- 2 students secured Govt. Job (reserved for PwD)
- 2 visually impaired students pursuing Musical course in Khairagarh University.