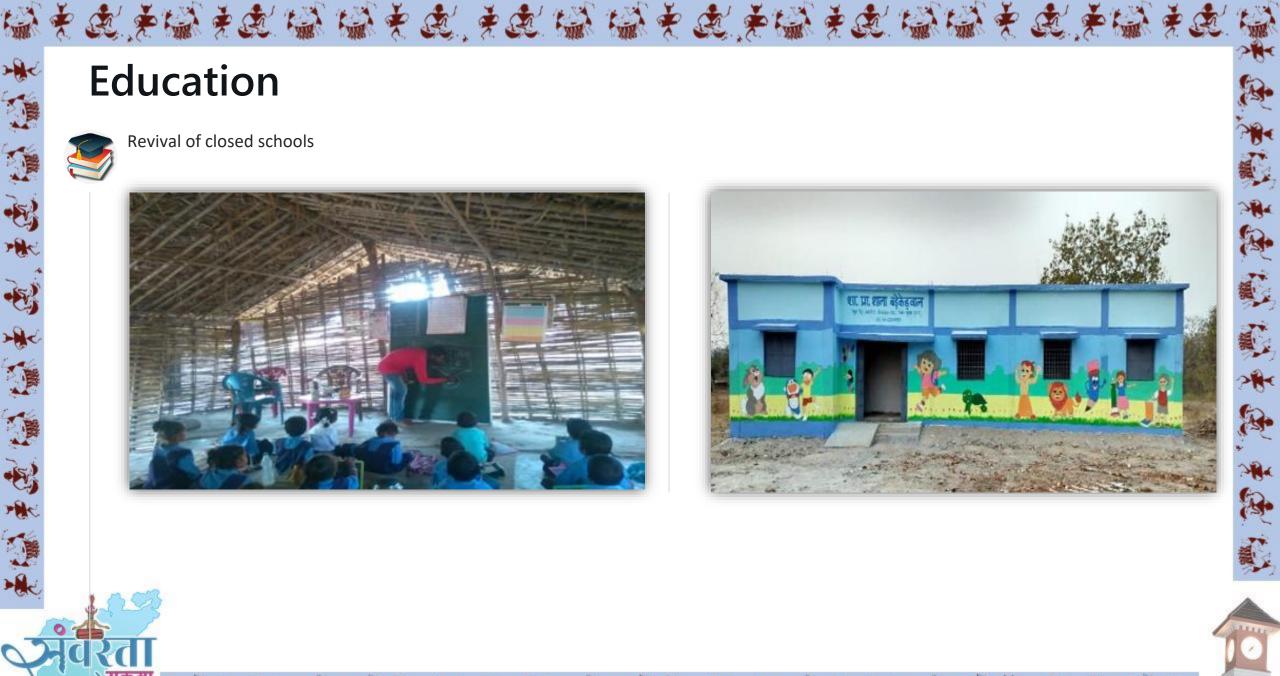

#### Revival of closed schools

- 123 closed schools reopened
- Renovation 86 completed
- 3576 students benefiting

### ASER Reports highlights

- Enrolment: 96% of children aged 3-4
- Reading Improvement: Primary: +12% Higher Grades: +21.5%

Revival of closed schools - 123 previously closed schools reopened, benefiting 3576 students through renovated infrastructure