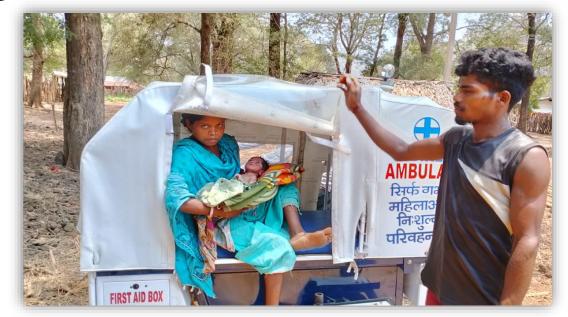

.

Bike Ambulance – There are 10 ambulances are being used in Sukma District to serve patients living in remote areas

法法法法法法法法法法法法法法法法法法法法法法法法

21

æ.

el ch d

-23

Bike Ambulance