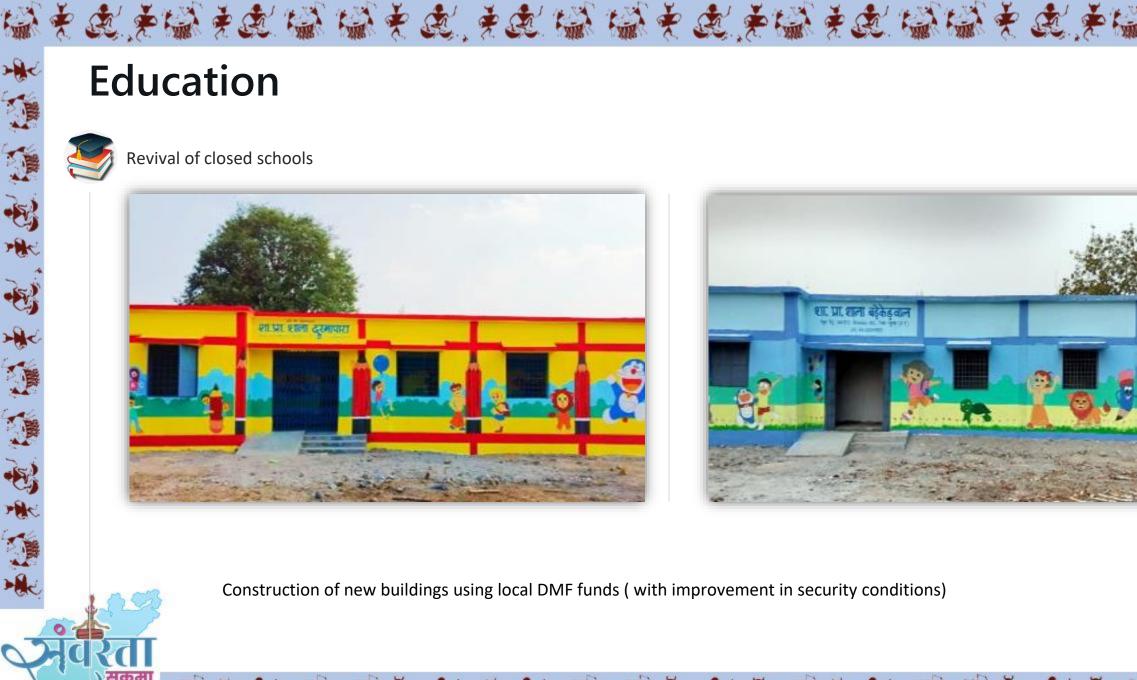

#### Revival of closed schools

- 123 closed schools reopened
- Renovation 86 completed
- 3576 students benefiting

### ASER Reports highlights

- Enrolment: 96% of children aged 3-4
- Reading Improvement: Primary: +12% Higher Grades: +21.5%

Revival of closed schools - 123 previously closed schools reopened, benefiting 3576 students through renovated infrastructure

Damaged or destroyed by Naxals during the peak of Naxal movement, deprived an entire generation of education

ふきようない ふせんきょう ふう ちょう

Revival of closed schools

赵福寺选,关武福寺选,关保,赵福福寺选,法

B

R

Revival of closed schools

Construction of new buildings using local DMF funds (with improvement in security conditions)

天民 當 福天民主

A A