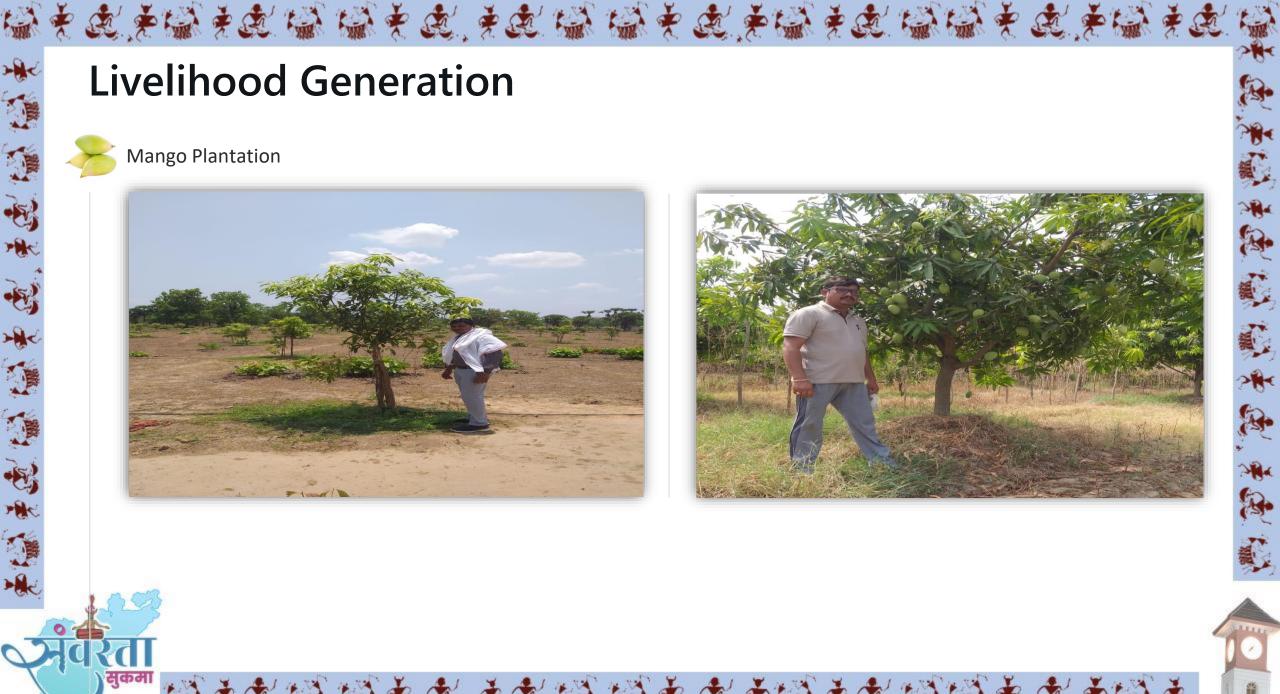

#### Mango Plantation

• benefited farmers - 20 , benefited area - 62 acre

>

• Mango plants- 2030