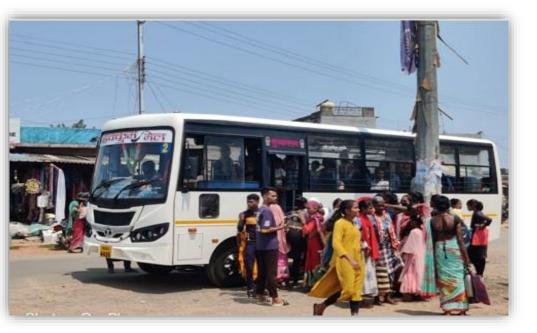

### Hakkum Mail

- Buses for 4 route
- Over 15000 people benefited.

-Br

I

Security Camps – Enhancing Security, Fostering Development

, \* 忠 當 \* 忠 \* 當 \* 忠 \* 當 \* \* \* \*

Road infrastructure development : Paving the way for progress – Maraiguda to Dhurguda Road

Hakkum Mail: Bringing Hope to Remote Hearts

- Bus on 4 route
  - Route 1: Jagargunda to Konta
  - Route 2: Tonpal to Tongpal via Mekhawaya-Sukma
  - Route 3: Bhusaras to Oler via Sukma
  - Route 4: Kistaram to Sukma