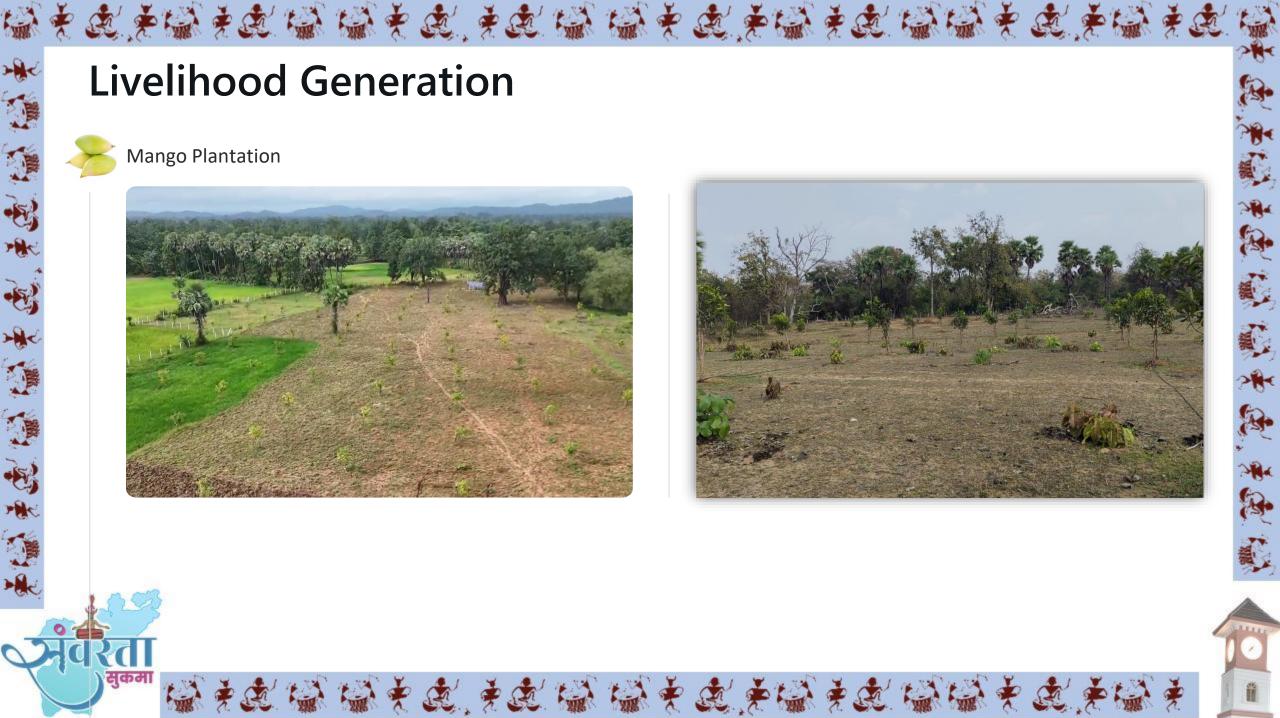

#### Mango Plantation

• benefited farmers - 20 , benefited area - 62 acre

>

• Mango plants- 2030

## 

SAUR SUJALA YOJANA

出口,如此,如此,如此,也,如此,也,这一,也,

Mango Plantation

Mango Plantation

福秋年史, 天民福禄天民, 天福美民, 南福天民, 天福天

3

编·编·考虑、考虑、编·输·考虑、考试、参试、考试、考试、考试、考试、考试、考试、考虑、考虑、考虑、