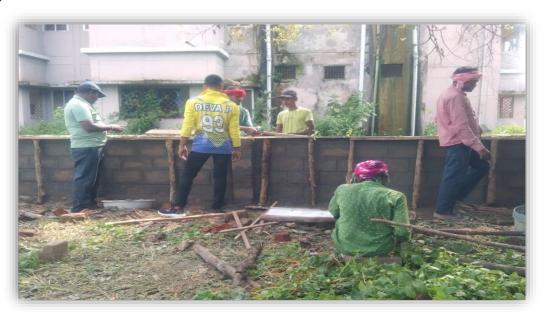

### Road infrastructure development

• 59 roads, Total length- 272.93 kms

### Hakkum Mail

- Buses for 4 route
- Over 15000 people benefited.

-Br

I

Security Camps – Enhancing Security, Fostering Development

, \* 忠 當 \* 忠 \* 當 \* 忠 \* 當 \* \* \* \*

Road infrastructure development : Paving the way for progress – Maraiguda to Dhurguda Road