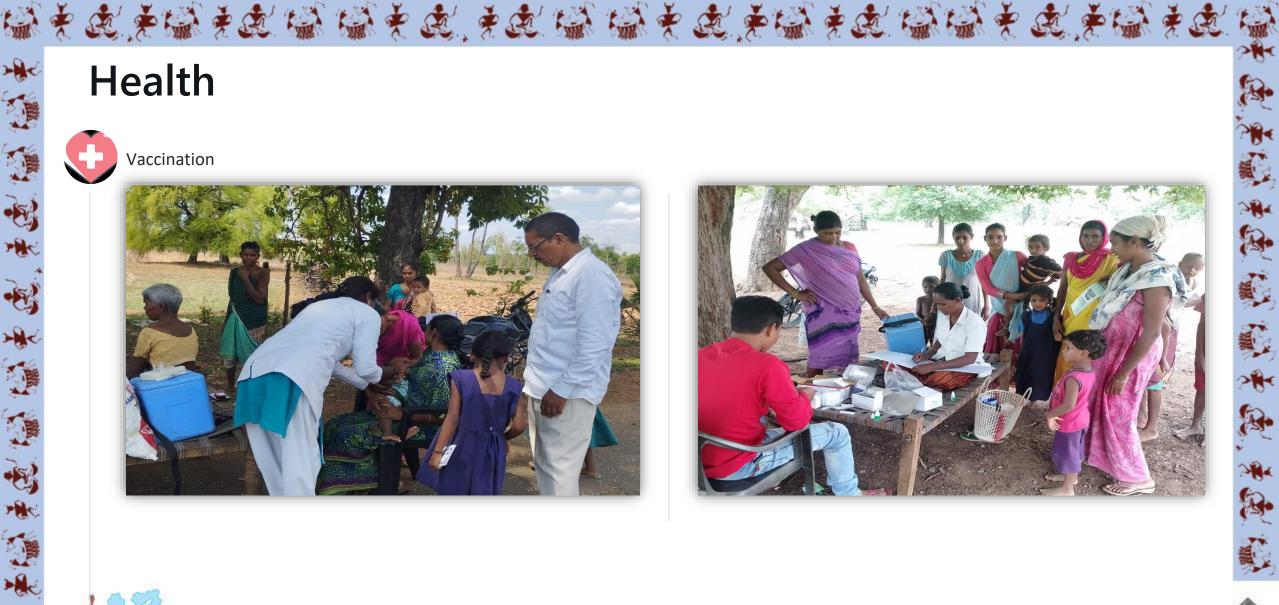

### Mission INDRADHANUSH

- Target 2423 Achieved 2423 (100%)
- Institutional Delivery
- 2021: 5,973 2024: 7,680 (+28%)

Vaccination - Braving hills, rivers, and LWE challenges, vaccination teams reach remote areas, boosting vaccination rates and saving lives.

后来我, 来我, 后来我, 老师, 我, 我, 我, 我, 我, 我,

The second

-

B.