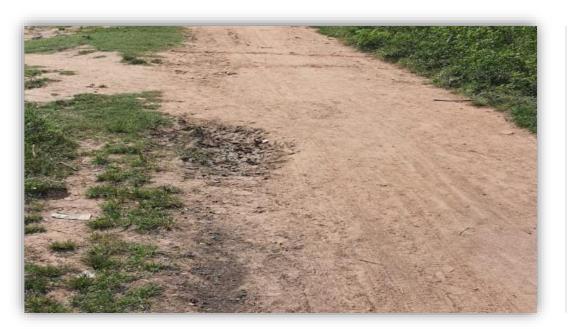

### Road infrastructure development

• 59 roads, Total length- 272.93 kms

### Hakkum Mail

- Buses for 4 route
- Over 15000 people benefited.

-Br

I

Security Camps – Enhancing Security, Fostering Development

, \* 忠 當 \* 忠 \* 當 \* 忠 \* 當 \* \* \* \*

Road infrastructure development : Paving the way for progress – Maraiguda to Dhurguda Road