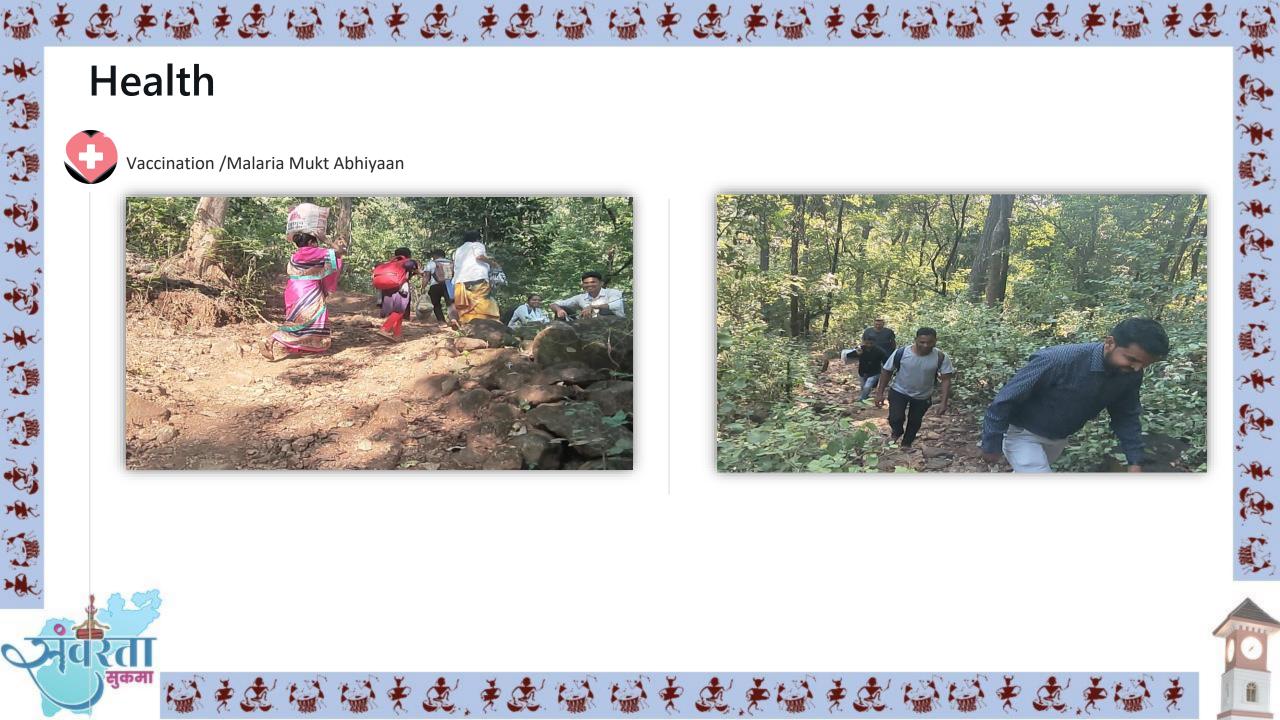

### MALARIA MUKT ABHIYAAN

• 2021: 9.4 API 2024: 2.0 API (-78.7%)

□ NCD Screening

きょうない なき なき ない ない ない ない

2021: 10,271 2024: 48,240 (+371%)

Malaria Mukt Abhiyaan- Sukma's relentless march towards a malaria-free future

留意思,意思,留意意思,意留意意思,感望意意,思考。

Vaccination

(猫猫来起来起来做来起来做来起来做法来起来做来

B

3

R

-Br