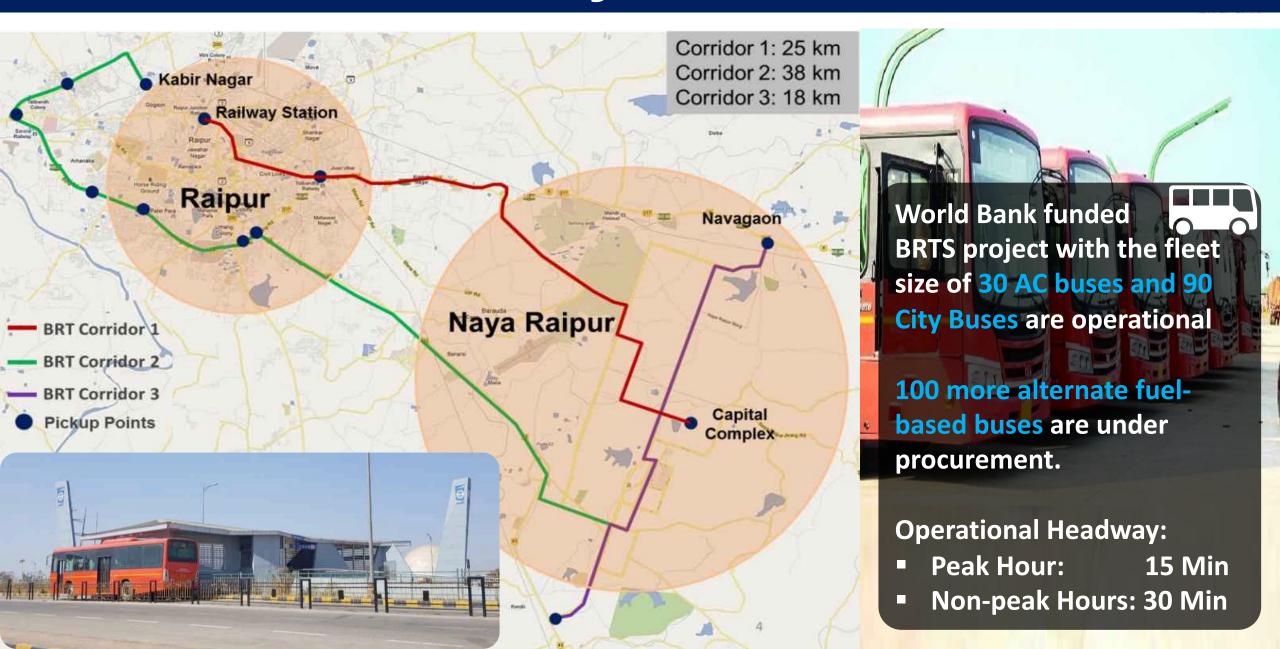

# Citizen Centric City: Public Transit

# Technology: ICCC

Integrated Command & Control Centre Developed in June 2018 - Cost of INR 250 Cr, is a benchmark project for other Smart Cities across India

- Surveillance In the public spaces and traffic, Cordon point
- Utility Management System Operation and maintenance
- Intelligent Transport System Public transport system-BRTS, Real-time tracking, Online ticketing
- Estate Management System Marketing and lease management and approvals
- Citizen Interface Basic services and public grievances