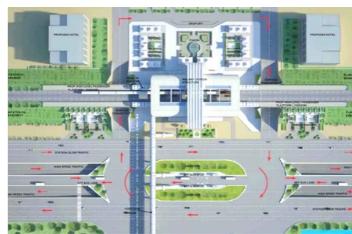

# Citizen Centric City: Public Transit

# Citizen Centric City: Public Transit

| Sn | Railway Stations                      |
|----|---------------------------------------|
| 1  | Nava Raipur Atal Nagar, (Sector 1)    |
| 2  | Udyog Nagar, (Sector 5 & 6)           |
| 3  | Fair Ground, (Sector 23)              |
| 4  | Central Business District (Sector 22) |