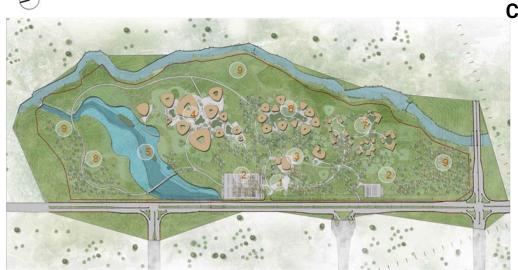

# Sewagram

#### **Sewagram Views**

#### Components

- 1. Multi Purpose Hall
- 2. Visitor Centre Plaza
- 3. Lake Rejuvenation
- 4. Centre for Rejuvenating the Rural Economy
- 5. Sewashram
- 6. Freedom Walk
- 7. Biodiversity Park

'Sewagram' is being developed in Nava Raipur Atal Nagar along the lines of Sewagram Ashram of Wardha on Gandhian Philosophy.

Being developed on Area of 77 Acres with 7 acres of water body is included. Sustainable building material as well as technology.