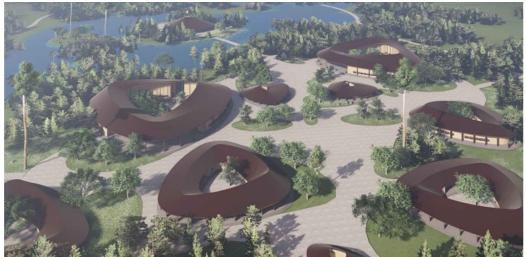

# Sewagram

#### **Sewagram Views**

#### Components

- 1. Multi Purpose Hall
- 2. Visitor Centre Plaza
- 3. Lake Rejuvenation
- 4. Centre for Rejuvenating the Rural Economy
- 5. Sewashram
- 6. Freedom Walk
- 7. Biodiversity Park

'Sewagram' is being developed in Nava Raipur Atal Nagar along the lines of Sewagram Ashram of Wardha on Gandhian Philosophy.

Being developed on Area of 77 Acres with 7 acres of water body is included. Sustainable building material as well as technology.