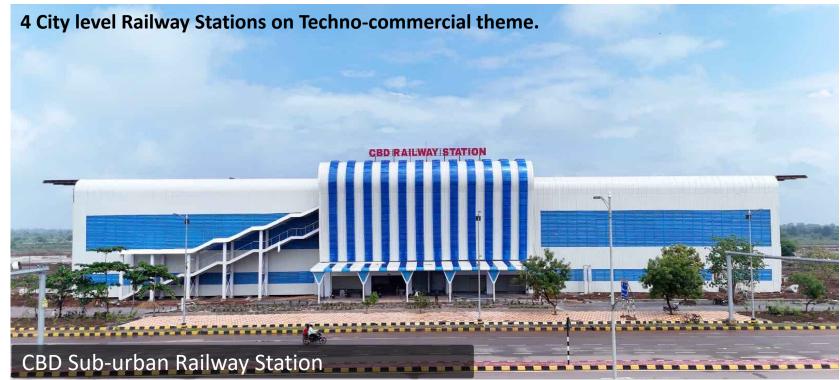

# Citizen Centric City: Public Transit

| Sn | Railway Stations                      |
|----|---------------------------------------|
| 1  | Nava Raipur Atal Nagar, (Sector 1)    |
| 2  | Udyog Nagar, (Sector 5 & 6)           |
| 3  | Fair Ground, (Sector 23)              |
| 4  | Central Business District (Sector 22) |