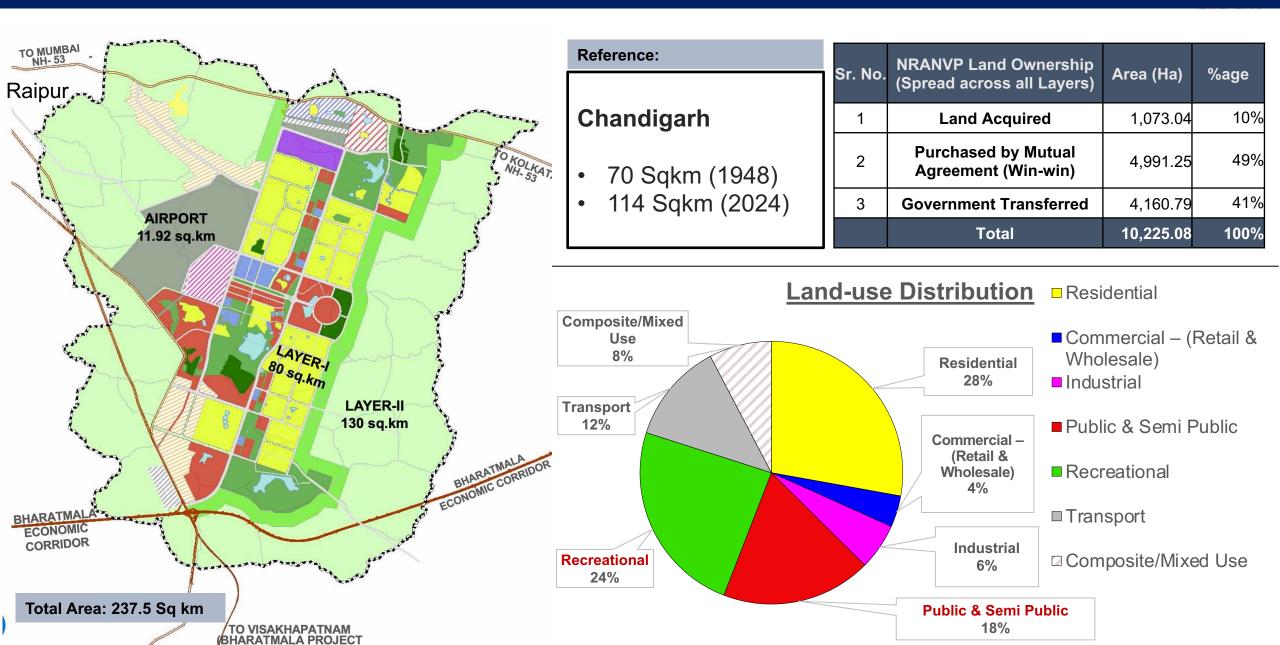

## Overview of Nava Raipur Atal Nagar

### **PLANNING**

- Layer-II 130 sq.km
   INR 675 Cr Govt spending
   INR 7,500 Cr Private Sector Investment
- Integration with State Capital Region