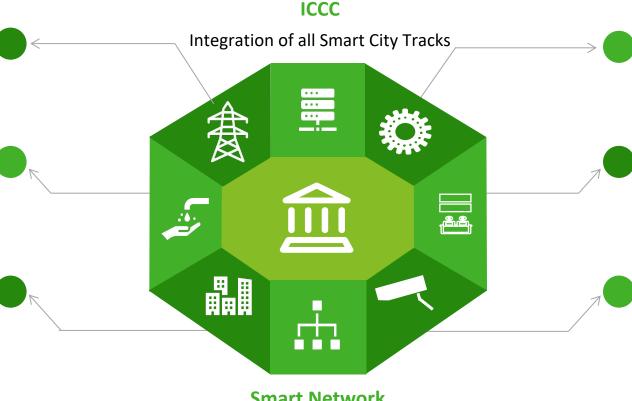

# Technology: ICCC

Integrated Command & Control Centre Developed in June 2018 - Cost of INR 250 Cr, is a benchmark project for other Smart Cities across India

- Surveillance In the public spaces and traffic, Cordon point
- Utility Management System Operation and maintenance
- Intelligent Transport System Public transport system-BRTS, Real-time tracking, Online ticketing
- Estate Management System Marketing and lease management and approvals
- Citizen Interface Basic services and public grievances

### Technology: Digital City Platform – Smart City Mission

### Track wise details of the Project which is Technology Driven and Futuristic