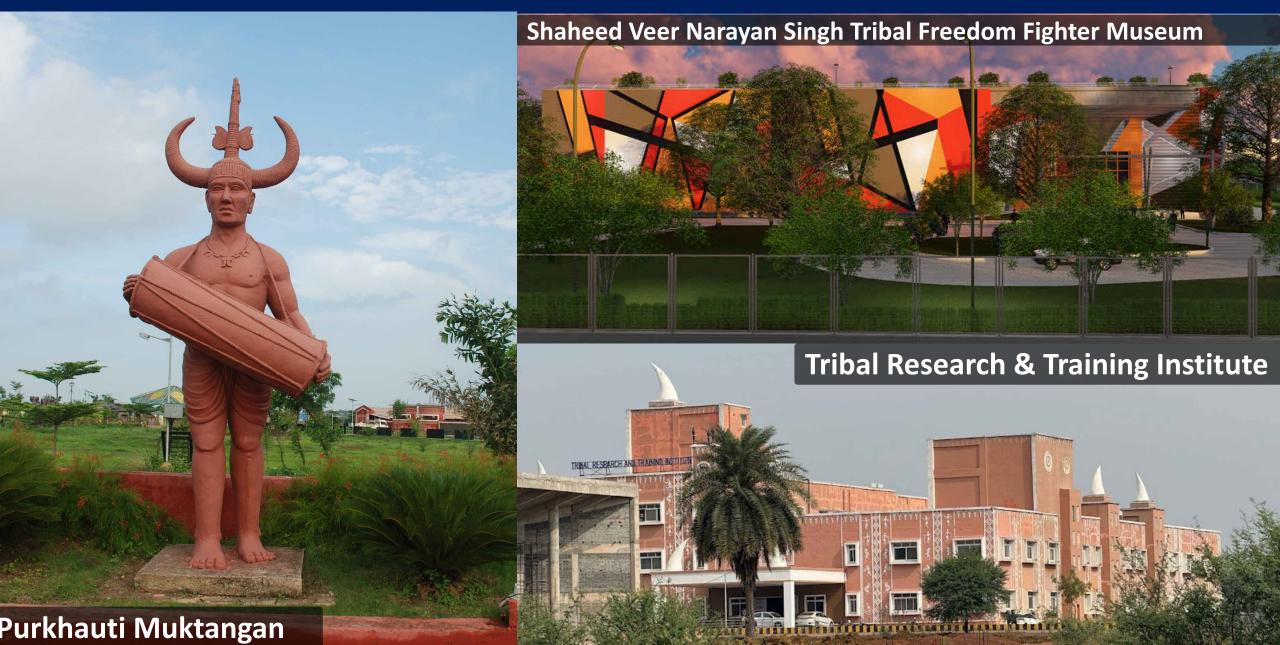

# **Embracing Culture**

# Sewagram

#### **Sewagram Views**

#### Components

- 1. Multi Purpose Hall
- 2. Visitor Centre Plaza
- 3. Lake Rejuvenation
- 4. Centre for Rejuvenating the Rural Economy
- 5. Sewashram
- 6. Freedom Walk
- 7. Biodiversity Park

'Sewagram' is being developed in Nava Raipur Atal Nagar along the lines of Sewagram Ashram of Wardha on Gandhian Philosophy.

Being developed on Area of 77 Acres with 7 acres of water body is included. Sustainable building material as well as technology.