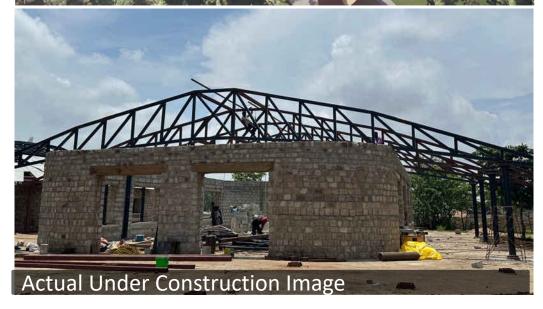

# Sewagram

#### **Sewagram Views**

#### Components

- 1. Multi Purpose Hall
- 2. Visitor Centre Plaza
- 3. Lake Rejuvenation
- 4. Centre for Rejuvenating the Rural Economy
- 5. Sewashram
- 6. Freedom Walk
- 7. Biodiversity Park

'Sewagram' is being developed in Nava Raipur Atal Nagar along the lines of Sewagram Ashram of Wardha on Gandhian Philosophy.

Being developed on Area of 77 Acres with 7 acres of water body is included. Sustainable building material as well as technology.