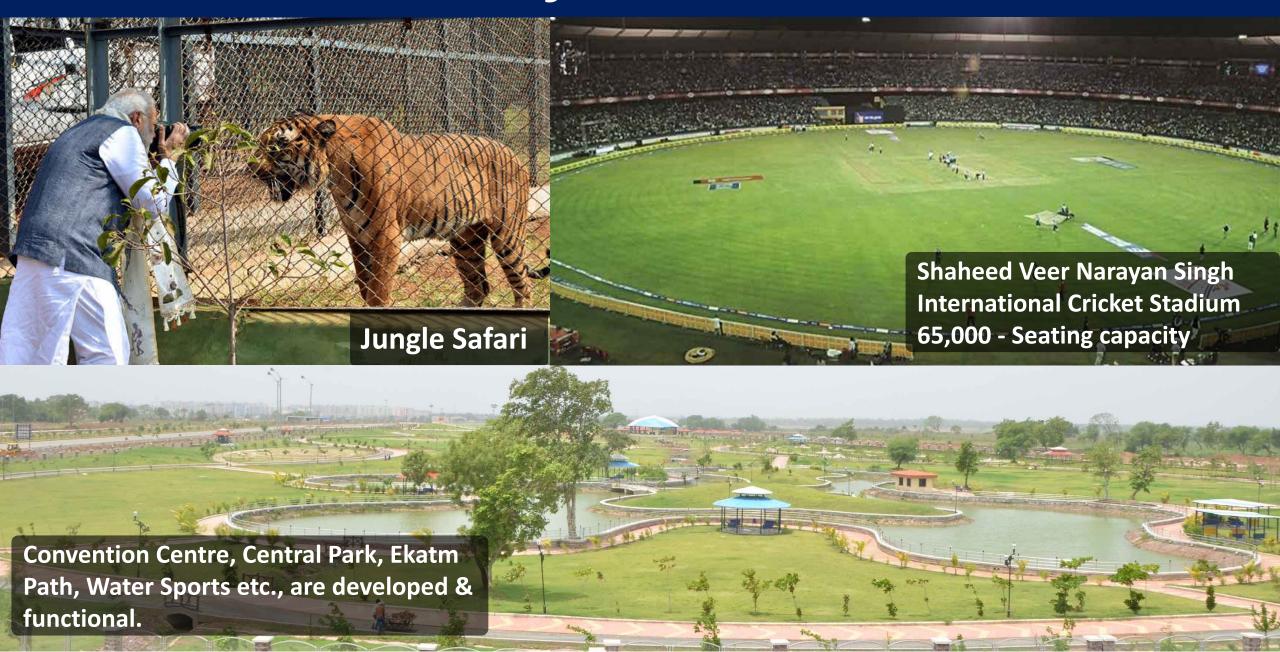

nd Ecology
- Existing Settlements

## Overview of Nava Raipur Atal Nagar



### Integrating Village Development Plans

• Village Development Plans for affected villages integrating with city infrastructure.

Special Rehabilitation Package and Training Programmes for Project Affected People.





NAYA RAKHI –The Rehabilitated Village







# Citizen Centric City: Public Transit



# Citizen Centric City: Public Transit



| Sn | Railway Stations                      |
|----|---------------------------------------|
| 1  | Nava Raipur Atal Nagar, (Sector 1)    |
| 2  | Udyog Nagar, (Sector 5 & 6)           |
| 3  | Fair Ground, (Sector 23)              |
| 4  | Central Business District (Sector 22) |





# Regional Connectivity and Linkages



## Citizen Centric City: Recreational Avenues



# Citizen Centric City: Hospitality







- Recycled Grey water is being used in all public greens.
- Increase of 1,987 Acres of plantation and 490 Acres of waterbody from year 2002 to 2015.
- **Marked Improvement in water Table.**

Major Steps taken: Banned Borewells, Mandatory Rainwater Harvesting, Water body conservation, Plantation & soil conservation.

# Citizen Centric City: Ecology









## Citizen Centric City: Peepal for People Campaign



**Public Tree Adoption** 

# **Embracing Culture**



# Sewagram

#### **Sewagram Views**







#### Components

- 1. Multi Purpose Hall
- 2. Visitor Centre Plaza
- 3. Lake Rejuvenation
- 4. Centre for Rejuvenating the Rural Economy
- 5. Sewashram
- 6. Freedom Walk
- 7. Biodiversity Park

'Sewagram' is being developed in Nava Raipur Atal