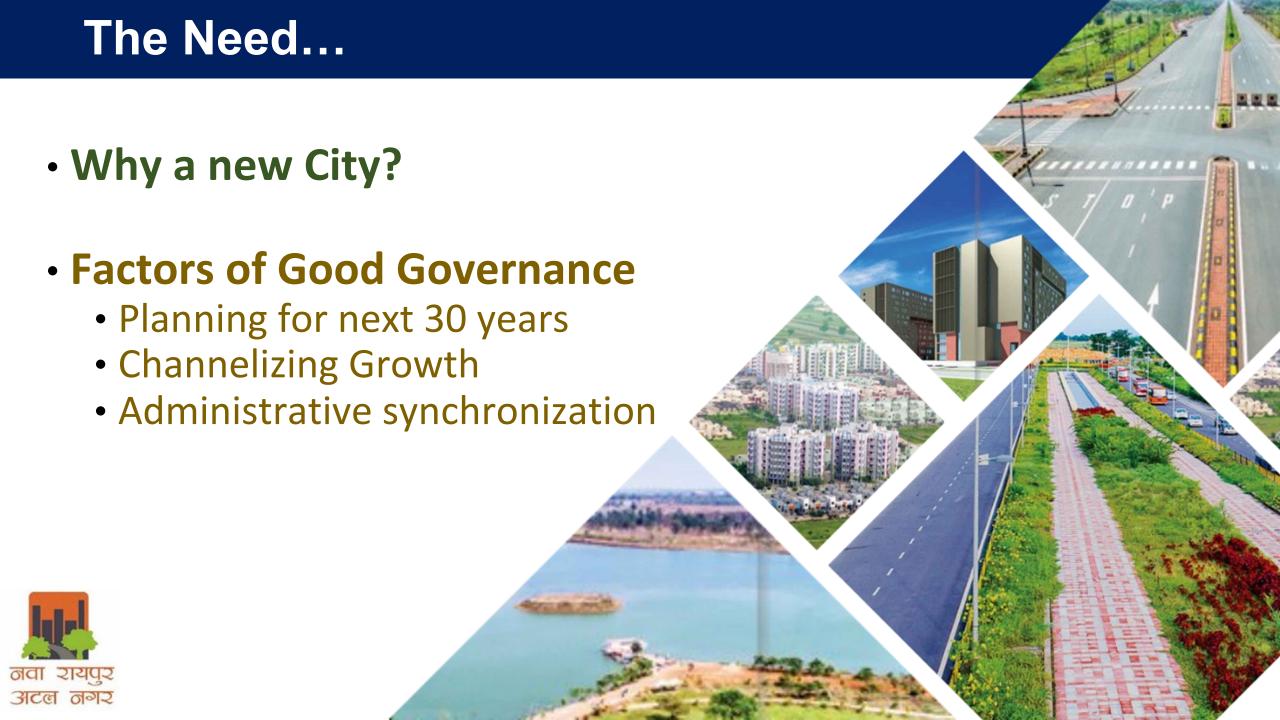

### **Factors for Site Selection**

- Connectivity and Linkages
- Growth Centers
- Orientation (19° tilt)
- Government Land
- Rivers and Ecology
- Existing Settlements