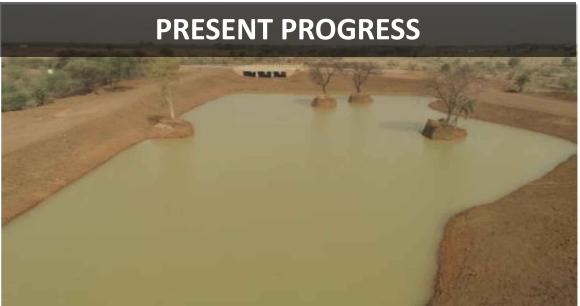

# Citizen Centric City: Hospitality

- Recycled Grey water is being used in all public greens.
- Increase of 1,987 Acres of plantation and 490 Acres of waterbody from year 2002 to 2015.
- **Marked Improvement in water Table.**

Major Steps taken: Banned Borewells, Mandatory Rainwater Harvesting, Water body conservation, Plantation & soil conservation.