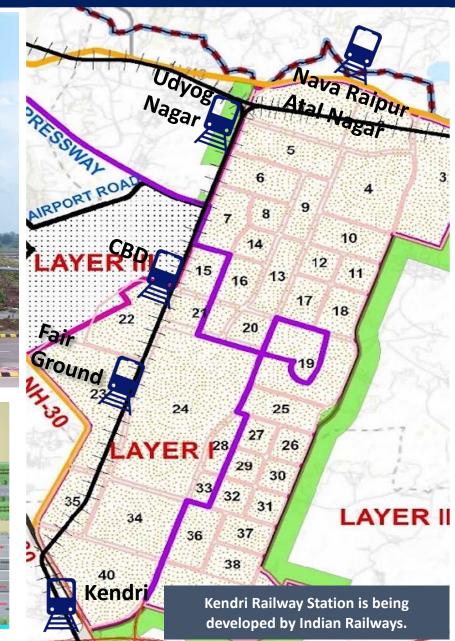

# Citizen Centric City: Public Transit

| Sn | Railway Stations                      |
|----|---------------------------------------|
| 1  | Nava Raipur Atal Nagar, (Sector 1)    |
| 2  | Udyog Nagar, (Sector 5 & 6)           |
| 3  | Fair Ground, (Sector 23)              |
| 4  | Central Business District (Sector 22) |

# Regional Connectivity and Linkages