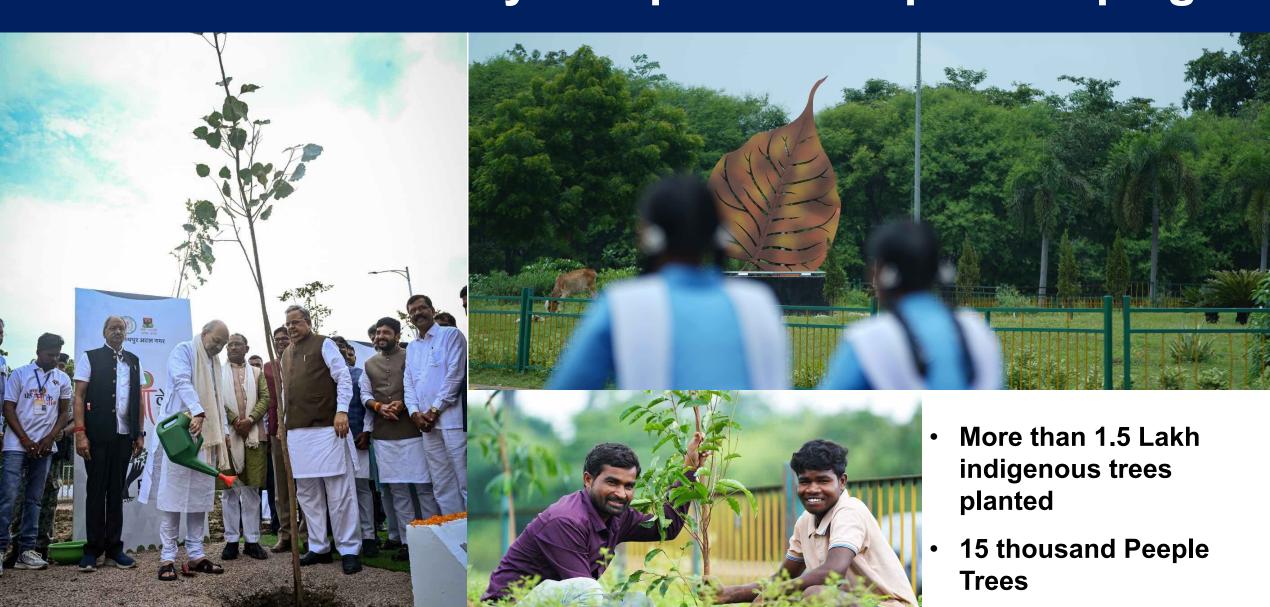

|
|----|---------------------------------------|
| 1  | Nava Raipur Atal Nagar, (Sector 1)    |
| 2  | Udyog Nagar, (Sector 5 & 6)           |
| 3  | Fair Ground, (Sector 23)              |
| 4  | Central Business District (Sector 22) |





# Regional Connectivity and Linkages



## Citizen Centric City: Recreational Avenues



# Citizen Centric City: Hospitality







- Recycled Grey water is being used in all public greens.
- Increase of 1,987 Acres of plantation and 490 Acres of waterbody from year 2002 to 2015.
- **Marked Improvement in water Table.**

Major Steps taken: Banned Borewells, Mandatory Rainwater Harvesting, Water body conservation, Plantation & soil conservation.

# Citizen Centric City: Ecology









## Citizen Centric City: Peepal for People Campaign



**Public Tree Adoption** 

# **Embracing Culture**



# Sewagram

#### **Sewagram Views**







#### Components

- 1. Multi Purpose Hall
- 2. Visitor Centre Plaza
- 3. Lake Rejuvenation
- 4. Centre for Rejuvenating the Rural Economy
- 5. Sewashram
- 6. Freedom Walk
- 7. Biodiversity Park

'Sewagram' is being developed in Nava Raipur Atal Nagar along the lines of Sewagram Ashram of Wardha on Gandhian Philosophy.

Being developed on Area of 77 Acres with 7 acres of water body is included. Sustainable building material as well as technology.

# Technology: ICCC

Integrated Command & Control Centre Developed in June 2018 - Cost of INR 250 Cr, is a benchmark project for other Smart Cities across India

- Surveillance In the public spaces and traffic, Cordon point
- Utility Management System