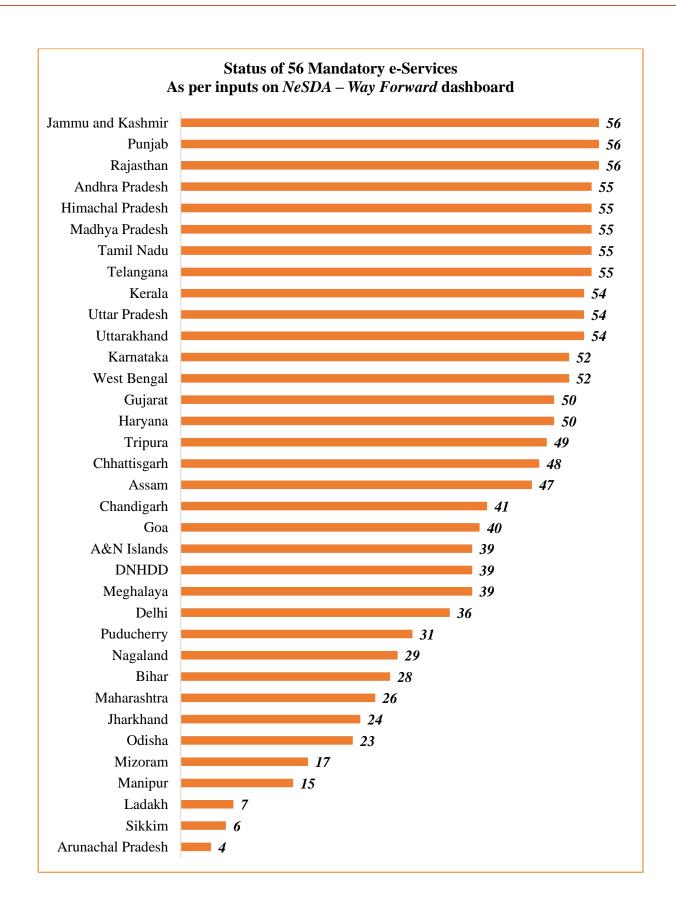

# 4. Review of Status of Implementation in States/UTs

Total e-Services 13,867

Mandatory e-Services 1,397

 $\underline{\textit{Note:}}\ \textit{The aforementioned figures are uploaded by States/UTs as of 06/08/2023.}\ \textit{Lakshadweep has not uploaded their data on NeSDA}-\textit{Way Forward dashboard, hence they are not considered for analysis.}$ 

Monthly progress of status of e-services across States/UTs is attached in annexure 8.4.

<u>Note:</u> The aforementioned figures are uploaded by States/UTs as of 06/08/2023. Lakshadweep has not uploaded their data on NeSDA – Way Forward dashboard, hence they are not considered for analysis.

#### Sector-wise saturation status of mandatory e-services across States/UTs

<u>Note:</u> The aforementioned figures are mapped and uploaded by States/UTs as of 06/08/2023. Lakshadweep has not uploaded their data on NeSDA – Way Forward dashboard, hence they are not considered for analysis.