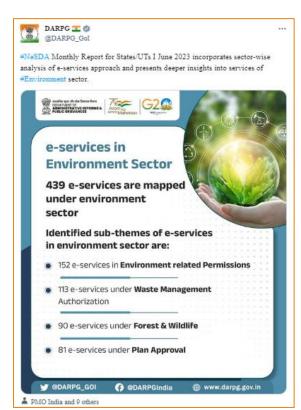

#### e-Services in Education Sector

- 911 e-services are mapped under education sector
- Identified sub-themes of e-services under education sector are
  - o 297 e-services under *Document Management and Certificate Issuance*
  - o 297 e-services under Education Institute Services and Support
  - o 202 e-services under Financial Aid Schemes and Scholarships
  - o 78 e-services under *Institute Registration and Regulation*
  - o 37 e-services under **Other**
- Madhya Pradesh provides the maximum e-services in education sector (122), which is followed by Karnataka (113), Kerala (92), Gujarat (69), and Himachal Pradesh (55)
- Out of 25 types of distinct e-services identified under education sector, Karnataka (21) provides the maximum types of e-services. This is followed by Kerala (17) and Madhya Pradesh (16)