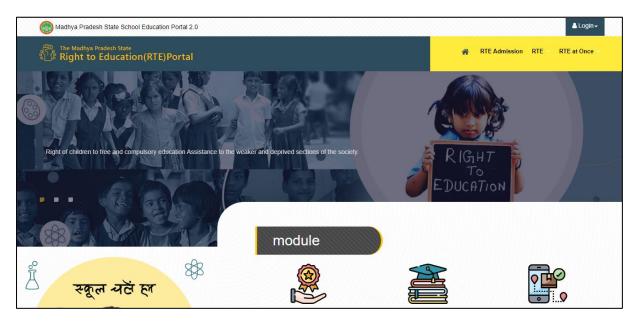

## **6.2.** Right To Education Portal

https://rteportal.mp.gov.in/

Every child of the age of (6-14) years shall have a Right to Free & Compulsory Education in a neighbourhood school, till completion of elementary education (class-8). Madhya Pradesh is the first State in the country to have used online and centralized system for allotment of 100% seats under the Right to Free & Compulsory Education (RTE) quota for all the schools of the State. The centralized allotment process has resulted in significant savings of the government funds and parent's money. Integrated, online & end-to-end system has facilitated transformation of key processes.