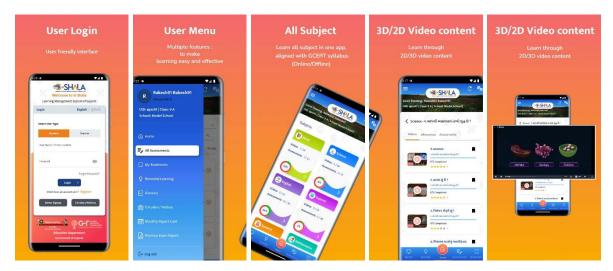

#### 6.1. G-Shala

https://gshala.schoolnetindia.com/

G-Shala (Gujarat Students' Holistic Adaptive Learning App) is a Learning Management System (LMS) of Gujarat State with e-Content for Grade I-XII. It provides Dashboard & MIS reports that enable monitoring and tracking of content usage and learning outcomes of each individual student. The e-Content for entire schooling system i.e., Grade I-XII is accessible as classroom transaction mode as well as in the form of library-based repository with proper indexing based on learning difficulty level, topic & subject.

Aailable in web based and mobile application and works on both online & offline mode

Enable access to users with visual/audio/motor disabilities

Provides the e-Content for total 1486 chapters of 100 subjects for Grade I-XII

Contains interactive 2D and 3D learning material and supplements

2774262 Students and 245911 teachers registered

4 star rating in Google Play Store

54000+ Smart class equipped with G-Shala Application

90000+ Desktop in 6000 computer labs equipped with G-Shala Application