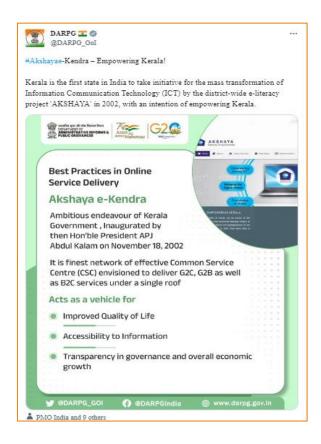

# **6.3.** Common Scholarship Portal

https://scholarship.nagaland.gov.in/

The Government of Nagaland has established a Common Scholarship Portal, serving as a centralized platform for all State Scholarships. The State aims to improve accessibility, promote fairness, and ensure that deserving students receive the financial support they need to pursue their educational aspirations. The portal has helped to enhance access and awareness about scholarship schemes, streamline the application process, reduce fraud/duplicity and improve transparency in monitoring and evaluation.