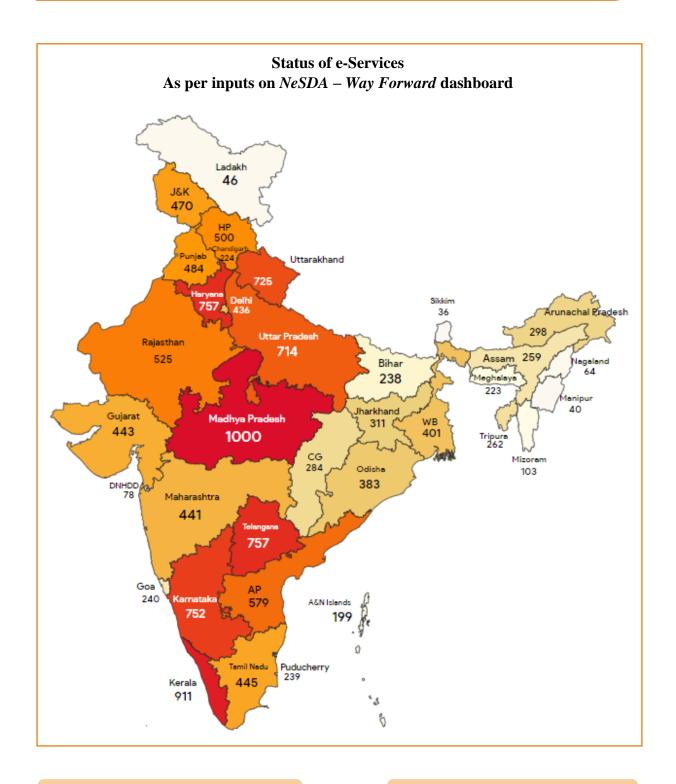

# 4. Review of Status of Implementation in States/UTs

Total e-Services 13,867

Mandatory e-Services 1,397

 $\underline{\textit{Note:}}\ \textit{The aforementioned figures are uploaded by States/UTs as of 06/08/2023.}\ \textit{Lakshadweep has not uploaded their data on NeSDA}-\textit{Way Forward dashboard, hence they are not considered for analysis.}$ 

Monthly progress of status of e-services across States/UTs is attached in annexure 8.4.

<u>Note:</u> The aforementioned figures are uploaded by States/UTs as of 06/08/2023. Lakshadweep has not uploaded their data on NeSDA – Way Forward dashboard, hence they are not considered for analysis.

#### Sector-wise consolidated status of e-services across States/UTs