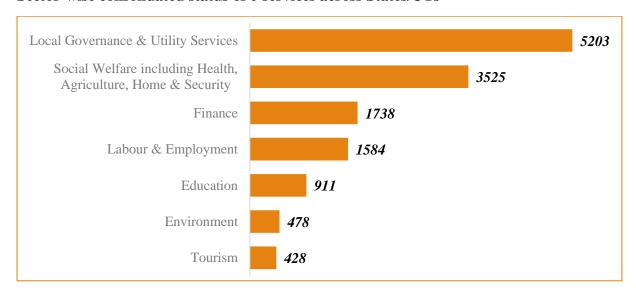

#### **e-Services**

- 13,867 e-services are provided across States/UTs, which is an increase of 6.3% (816) services from June Report
- 1,397 out of 2,016 mandatory e-services (56\*36 States/UTs) are available, making saturation at 69%
- Maximum number of e-services (5,203) lie in sector local governance & utility services
- 58% i.e., 21 out 36 States/UTs have achieved saturation of mandatory e-services in tourism sector. This is followed by environment sector 47% i.e., 17 out of 36 States/UTs
- **Kerala** provides **100%** (911) of its services through their identified Single Unified Service Delivery Portal **e-Sevanam**. This is followed by **Delhi** at **98%** (**e-District**) and **Karnataka** at **96%** (**Seva Sindhu**)

#### Sector-wise consolidated status of e-services across States/UTs