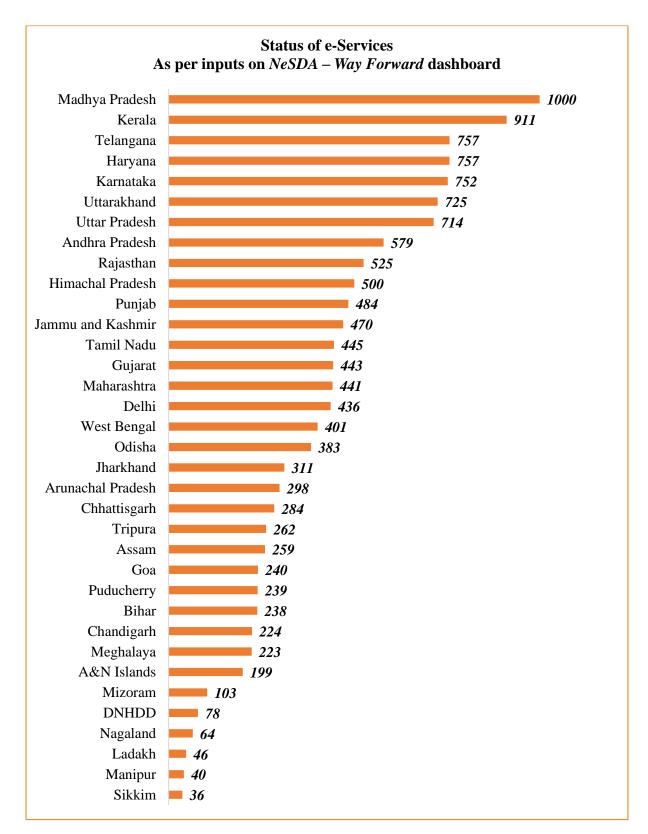

# 4. Review of Status of Implementation in States/UTs

Total e-Services 13,867

Mandatory e-Services 1,397

 $\underline{\textit{Note:}}\ \textit{The aforementioned figures are uploaded by States/UTs as of 06/08/2023.}\ \textit{Lakshadweep has not uploaded their data on NeSDA}-\textit{Way Forward dashboard, hence they are not considered for analysis.}$ 

Monthly progress of status of e-services across States/UTs is attached in annexure 8.4.

<u>Note:</u> The aforementioned figures are uploaded by States/UTs as of 06/08/2023. Lakshadweep has not uploaded their data on NeSDA – Way Forward dashboard, hence they are not considered for analysis.

#### Sector-wise consolidated status of e-services across States/UTs