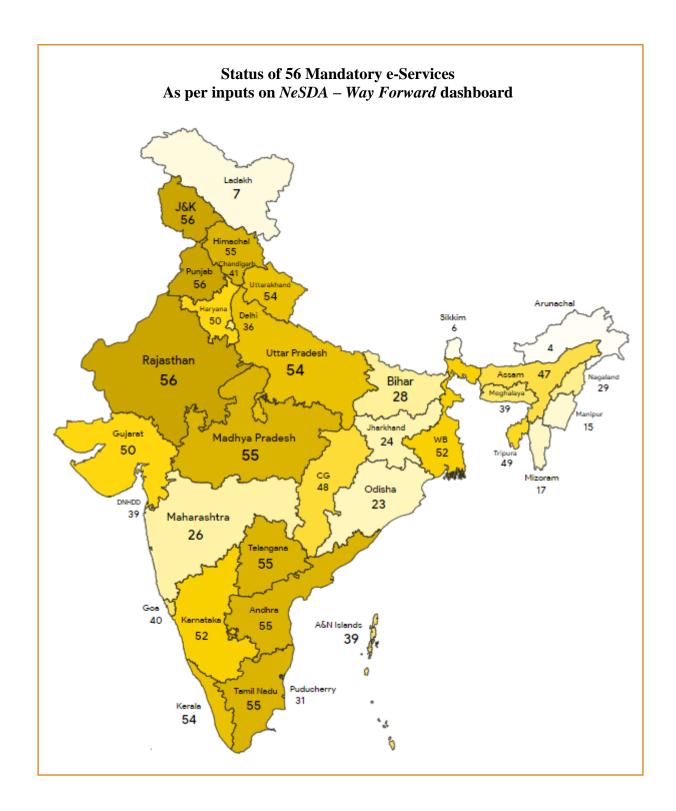

# 4. Review of Status of Implementation in States/UTs

Total e-Services 13,867

Mandatory e-Services 1,397

 $\underline{\textit{Note:}}\ \textit{The aforementioned figures are uploaded by States/UTs as of 06/08/2023.}\ \textit{Lakshadweep has not uploaded their data on NeSDA}-\textit{Way Forward dashboard, hence they are not considered for analysis.}$ 

Monthly progress of status of e-services across States/UTs is attached in annexure 8.4.

<u>Note:</u> The aforementioned figures are uploaded by States/UTs as of 06/08/2023. Lakshadweep has not uploaded their data on NeSDA – Way Forward dashboard, hence they are not considered for analysis.

#### Sector-wise saturation status of mandatory e-services across States/UTs

<u>Note:</u> The aforementioned figures are mapped and uploaded by States/UTs as of 06/08/2023. Lakshadweep has not uploaded their data on NeSDA – Way Forward dashboard, hence they are not considered for analysis.