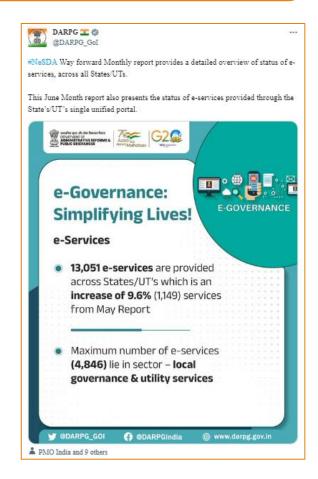

#### **e-Services**

- 13,867 e-services are provided across States/UTs, which is an increase of 6.3% (816) services from June Report
- 1,397 out of 2,016 mandatory e-services (56\*36 States/UTs) are available, making saturation at 69%
- Maximum number of e-services (5,203) lie in sector local governance & utility services
- 58% i.e., 21 out 36 States/UTs have achieved saturation of mandatory e-services in tourism sector. This is followed by environment sector 47% i.e., 17 out of 36 States/UTs
- **Kerala** provides **100%** (911) of its services through their identified Single Unified Service Delivery Portal **e-Sevanam**. This is followed by **Delhi** at **98%** (**e-District**) and **Karnataka** at **96%** (**Seva Sindhu**)