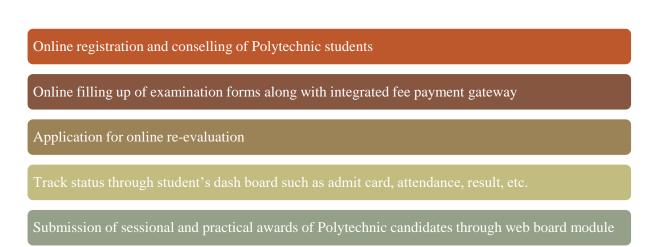

#### 6.4. Himachal Pradesh Takniki Shiksha Board

https://www.hptechboard.com/

The Himachal Pradesh Takniki Shiksha Board came into existence under the H.P. Takniki Shiksha Board Act, 1986. This Board Conducts examinations of Affiliated Polytechnics which are approved by All India Council for Technical Education (AICTE) and registered ITIs which are approved by National Council for Vocational Training (NCVT) & State Council for Vocational Training (SCVT). The government has initiated online admission & counselling process of Polytechnic as well as ITI candidates

Online registration for the examination

Online portal to conduct the examination

Results are conveyed to the students through SMS and web portal

Online services like issuing of Migration Certificate, Markscard Verification, Second/ Third/ Fourth copy of markscard/Failed markscard of previous years, Photocopy, Retotalling & Revaluation of answer scripts are made available under Pragathi-10 programme

Students can also download the marks sheet using digiLocker app