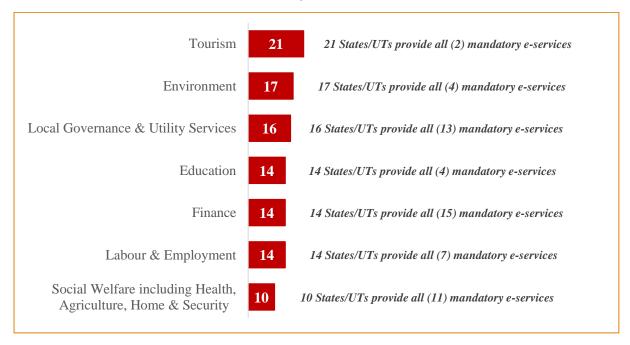

#### **e-Services**

- 13,867 e-services are provided across States/UTs, which is an increase of 6.3% (816) services from June Report
- 1,397 out of 2,016 mandatory e-services (56\*36 States/UTs) are available, making saturation at 69%
- Maximum number of e-services (5,203) lie in sector local governance & utility services
- 58% i.e., 21 out 36 States/UTs have achieved saturation of mandatory e-services in tourism sector. This is followed by environment sector 47% i.e., 17 out of 36 States/UTs
- **Kerala** provides **100%** (911) of its services through their identified Single Unified Service Delivery Portal **e-Sevanam**. This is followed by **Delhi** at **98%** (**e-District**) and **Karnataka** at **96%** (**Seva Sindhu**)

#### Sector-wise saturation status of mandatory e-services across States/UTs

<u>Note:</u> The aforementioned figures are mapped and uploaded by States/UTs as of 06/08/2023. Lakshadweep has not uploaded their data on NeSDA – Way Forward dashboard, hence they are not considered for analysis.