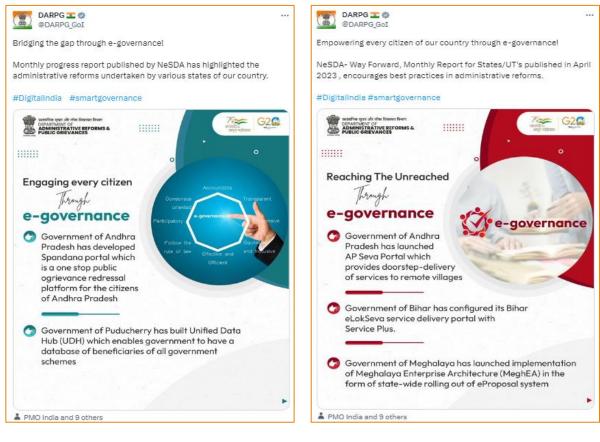

#### **Best Practices**

- Government of Uttarakhand has introduced the citizen centric service delivery platform e-Services **Apuni Sarkar** to enable all services under one umbrella
- Government of Tripura has developed a Single Window Approval by All Government Agencies in Tripura (SWAAGAT) which aims to simplify the processes, accelerate application processing of clearances to setup industries and create investor friendly environment in the State
- Government of Haryana has initiated **Antyodaya-SARAL** (Simple, All-Inclusive, Real Time, Action Oriented, Long Lasting) which envisions to create a unified platform to deliver and track all Government-to-Citizen (G2C) services/schemes across the state

https://eservices.uk.gov.in/

Information Technology Development Agency (ITDA), Department of Information and Science Technology, Government of Uttarakhand has introduced the citizen centric service delivery platform e-Services Apuni Sarkar to enable all services under one umbrella. Apuni Sarkar carries a vision to transform the State into a digitally empowered society and deliver citizen centric services in a faceless, paperless and cashless manner under a solitary platform. It ensures easy access to services through web portal, mobile application, e-District Centre, and Common Service Centre (CSC).