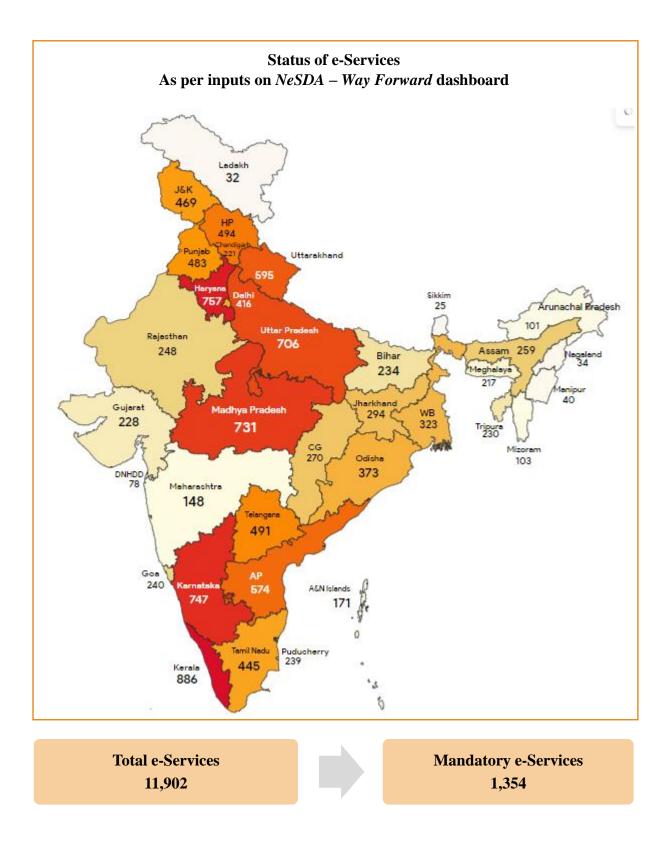

## 4. Review of Status of Implementation in States/UTs

<u>Note:</u> The aforementioned figures are uploaded by States/UTs as of 02/06/2023. Lakshadweep has not uploaded their data on NeSDA – Way Forward dashboard, hence they are not considered for analysis.

<u>Note:</u> The aforementioned figures are uploaded by States/UTs as of 02/06/2023. Lakshadweep has not uploaded their data on NeSDA – Way Forward dashboard, hence they are not considered for analysis.

#### Sector-wise consolidated status of e-services across States/UTs\*