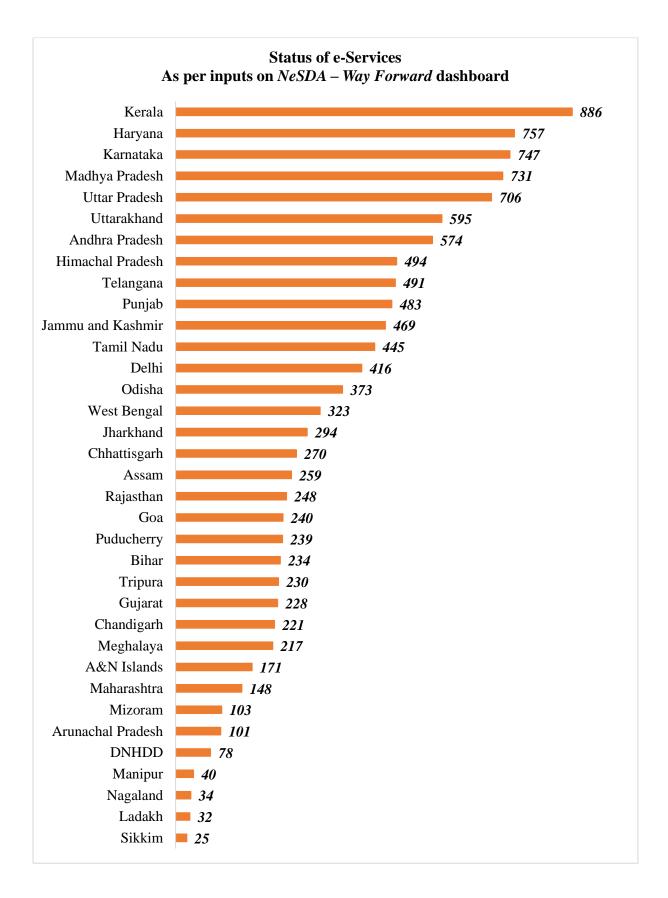

## 4. Review of Status of Implementation in States/UTs

<u>Note:</u> The aforementioned figures are uploaded by States/UTs as of 02/06/2023. Lakshadweep has not uploaded their data on NeSDA – Way Forward dashboard, hence they are not considered for analysis.

<u>Note:</u> The aforementioned figures are uploaded by States/UTs as of 02/06/2023. Lakshadweep has not uploaded their data on NeSDA – Way Forward dashboard, hence they are not considered for analysis.

#### Sector-wise consolidated status of e-services across States/UTs\*