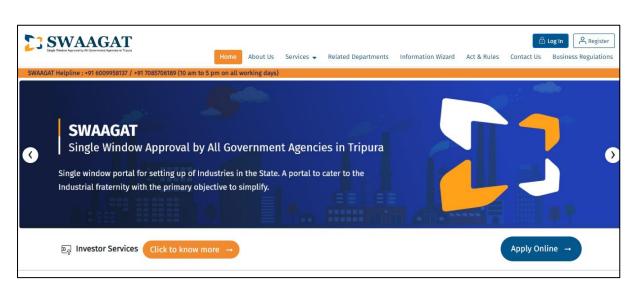

## 6.2. SWAAGAT

https://swaagat.tripura.gov.in/#/page/home

Government of Tripura has developed a Single Window Approval by All Government Agencies in Tripura (SWAAGAT). The portal caters to the Industrial fraternity with the primary objective to simplify the processes, accelerate application processing of clearances to setup industries and create investor friendly environment in the State.