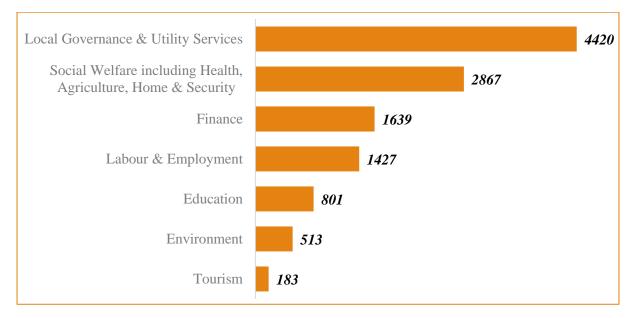

#### e-Services

- **11,902** e-services are provided across States/UTs
- Maximum number of e-services (4,420) lie in sector local governance & utility services
- 1,354 out of 2,016 mandatory e-services (56\*36 States/UTs) are available, making saturation at 67%
- 55% i.e., 20 out 36 States/UTs have achieved saturation of mandatory e-services in tourism sector. This is followed by environment sector that have achieved saturation of mandatory e-series in 42% i.e., 15 out of 36 States/UTs

#### Sector-wise consolidated status of e-services across States/UTs\*