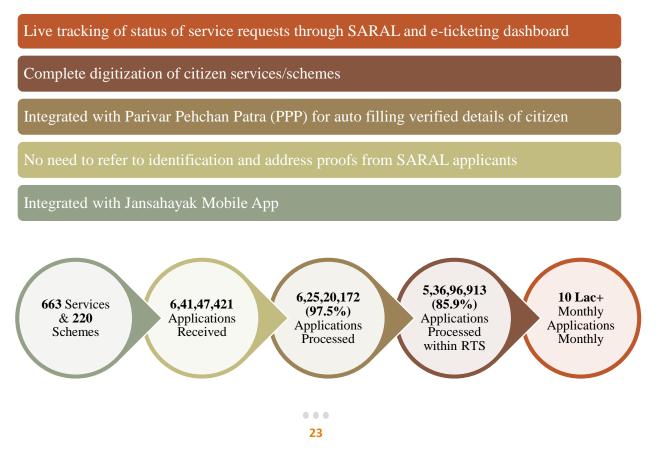

**11,565** Applications Submitted

**10,486** Online NOCs issued

26 Investor Queries submitted & responded

https://saralharyana.gov.in/

Government of Haryana has initiated Antyodaya-SARAL (Simple, All-Inclusive, Real Time, Action Oriented, Long Lasting) which aims to transform citizen service delivery in Haryana through complete digitization of over 600+ services. The vision for Antyodaya-SARAL is a unified platform to deliver and track Government-to-Citizen (G2C) services/schemes across the state.

#### SARAL Dashboard

- •Review departments based on performance (Based on RTS compliance, customer rating and delays)
- •State-wise and District-wise view of performance
- Bottleneck report

#### Auto Appeal System

- •Automatic Appeal filed to First Grievance Redressal Authority (GRA), in case of time breach
- •Auto escalation to Second GRA
- •Penalty maybe imposed on the concerned grievance redressal officer

#### SARAL Helpline

- •Call Centre set up to answer citizens queries/grievances
- •Register and track grievance status on behalf of citizen
- •File and track appeal status on behalf of citizen