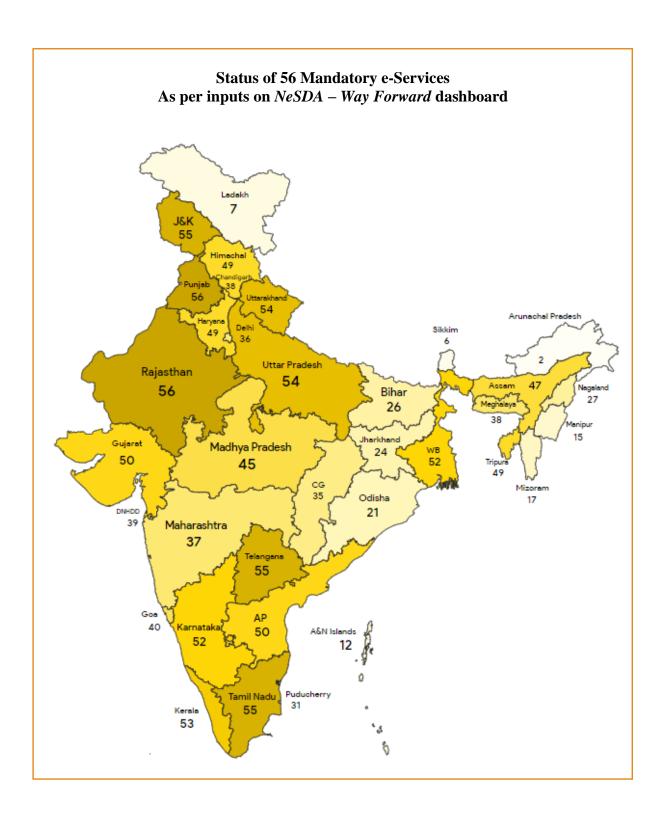

#### Sector-wise saturation status of mandatory e-services across States/UTs

| Tourism                                                          | 20 20 States/UTs provide all (2) mandatory e-services      |
|------------------------------------------------------------------|------------------------------------------------------------|
| Environment                                                      | 15 15 States/UTs provide all (4) mandatory e-services      |
| Finance                                                          | 13 <i>States/UTs provide all (15) mandatory e-services</i> |
| Education                                                        | 13 <i>States/UTs provide all (4) mandatory e-services</i>  |
| Local Governance & Utility Services                              | 13 <i>States/UTs provide all (13) mandatory e-services</i> |
| Labour & Employment                                              | 12 12 States/UTs provide all (7) mandatory e-services      |
| Social Welfare including Health,<br>Agriculture, Home & Security | 7 7 States/UTs provide all (11) mandatory e-services       |

**Status of 56 Mandatory e-Services** 

Note: The aforementioned figures are uploaded by States/UTs as of 02/06/2023. Lakshadweep has not uploaded their data on NeSDA – Way Forward dashboard, hence they are not considered for analysis.